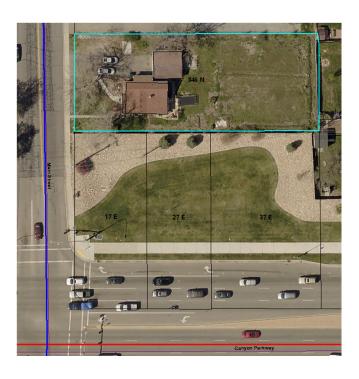

# Prepared By: Cheryl Vargas PRELIMINARY PLAT – Preliminary Plat approval of Walker Cove Subdivision with two (2) lots including one(1) deep lot at 846 N Main Street in the R6.5 Zone.

#### **BACKGROUND:**

The preliminary plat was originally approved by the Planning Commission on April 18, 2007. That approval has expired.

Proposed Subdivision: Walker Cove Subdivision includes two (2) lots, one (1) of which is a deep lot. The property is located in the R6.5 zone, which requires a minimum of 6,500 square feet for each lot including 125% for the deep lot. Proposed Lot 1 has a gross square footage of 10,173 and a net square footage of 7,821. Proposed Lot 2 is a deep lot and requires a minimum of 8,125 square feet; the lot has 9,094 square feet. The private drive is 20 feet wide and provides access to both lots. The existing home on proposed Lot 1 will remain, but the existing garage will be modified to be off the proposed deep lot access.

**RECOMMENDATION:** The Development Review Committee determined this request complies with the Orem City Code. Staff recommends the Planning Commission approve the preliminary plat of Walker Cove Subdivision with two (2) lots including one(1) deep lot at 846 N Main Street in the R6.5 Zone.