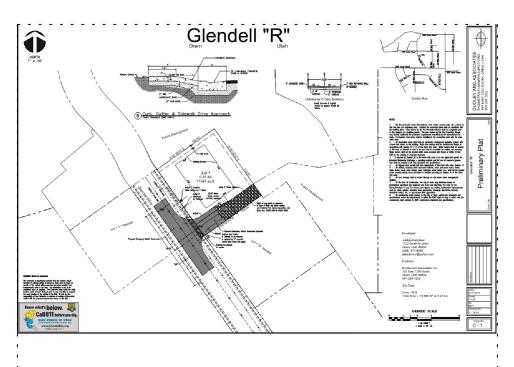

#### Planning Commission November 6, 2019

Applicant: Jordan Kartchner **PRELIMINARY PLAT** – Preliminary Plat approval of Glendell, Plat R located at 1745 South Glendell Drive in the R8 zone.

**BACKGROUND:** The applicant is seeking to build a home on Lot 1 in the proposed preliminary plat. The preliminary plat is for this one lot only. The remaining property to the north-east will be addressed in a subsequent preliminary plat application.

The city Engineer required a public safety turnaround on Glendell Drive since the proposed street will not be connected with this preliminary plat. The preliminary plat also shows a deep lot access easement for the future development of a future deep lot.

**RECOMMENDATION:** The Development Review Committee determined this request complies with the Orem City Code. Staff recommends the Planning Commission approve the preliminary plat of Glendell, Plat R located at 1745 South Glendell Drive in the R8 zone.

## Glendell Plat R

Glendell Plat R R8 .27 Acres NEIGHBORHOOD Lakeview Legend
Parcels selection
Parcels
Buildings

For more information, contact Grant Allen at (801) 229-7095 or grallen@orem.org

City Council Chambers, 56 N State Street