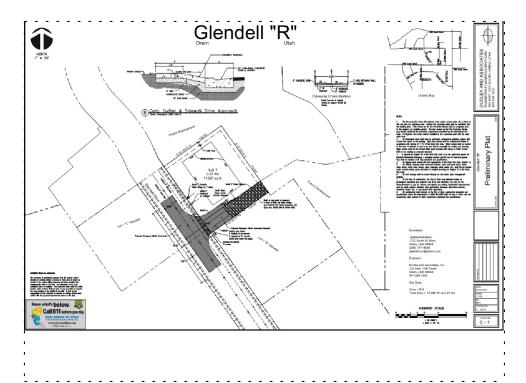

#### Planning Commission November 6, 2019

Applicant: Jordan Kartchner **PRELIMINARY PLAT** – Preliminary Plat approval of Glendell, Plat R located at 1745 South Glendell Drive in the R8 zone.

**BACKGROUND:** The applicant is seeking to build a home on Lot 1 in the proposed preliminary plat. The preliminary plat is for this one lot only. The remaining property to the north-east will be addressed in a subsequent preliminary plat application.

The city Engineer required a public safety turnaround on Glendell Drive since the proposed street will not be connected with this preliminary plat. The preliminary plat also shows a deep lot access easement for the future development of a future deep lot.

**RECOMMENDATION:** The Development Review Committee determined this request complies with the Orem City Code. Staff recommends the Planning Commission approve the preliminary plat of Glendell, Plat R located at 1745 South Glendell Drive in the R8 zone.

## Glendell Plat R

Glendell Plat R R8 .27 Acres NEIGHBORHOOD Lakeview Legend
Parcels selection
Parcels
Buildings

For more information, contact Grant Allen at (801) 229-7095 or grallen@orem.org

City Council Chambers, 56 N State Street