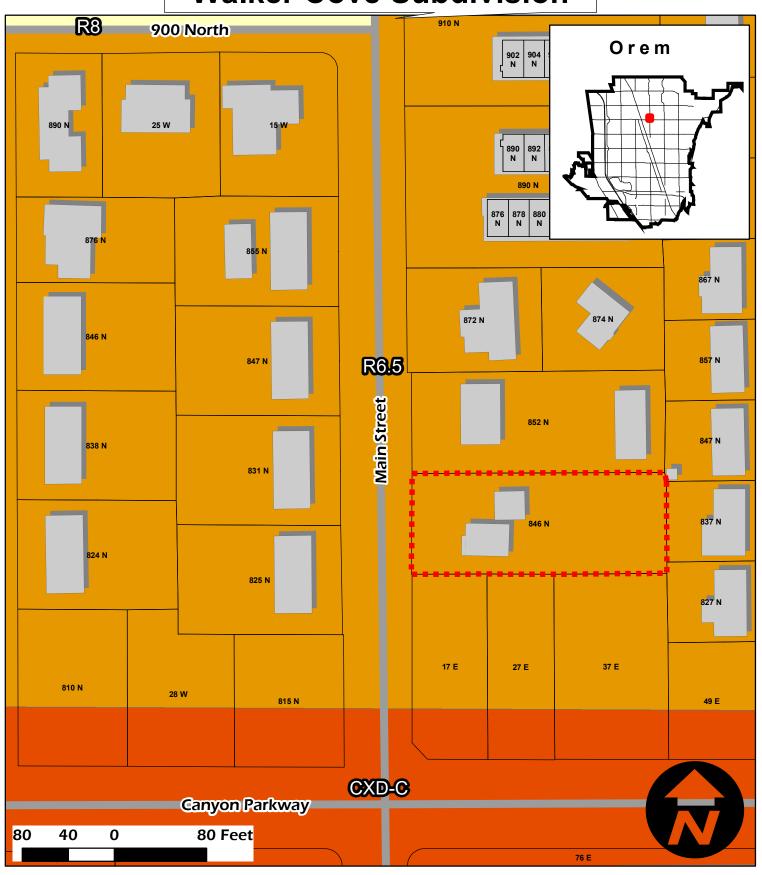

#### Medium Density Residential

• Current Zone: **R6.5** 

• Acreage: **0.44** 

• Neighborhood: Windsor South

## **Walker Cove Subdivision**

Walker Cove SubdivisionR6.5.44 Acres

NEIGHBORHOOD Windsor South

Legend
Parcels selection
Parcels
Buildings