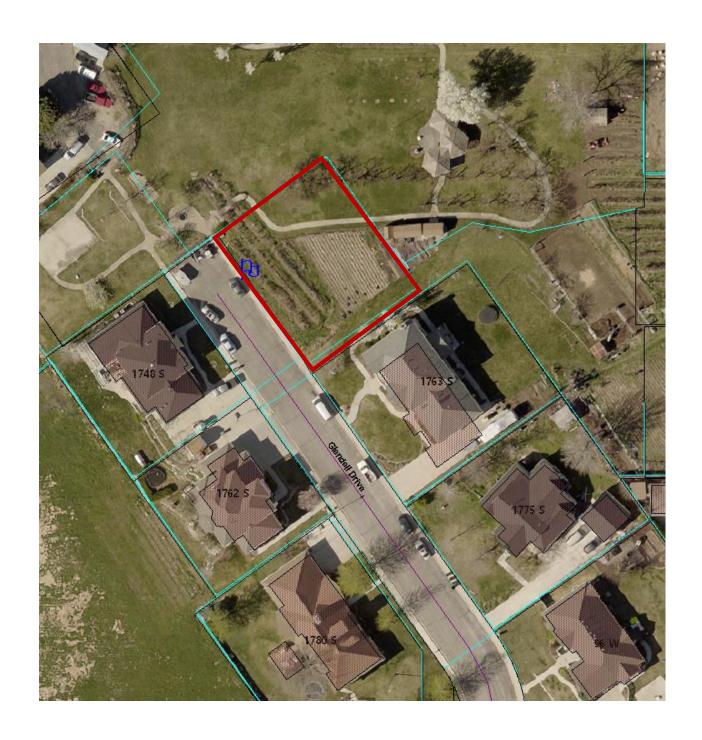

#### Planning Commission November 6, 2019

Applicant: Jordan Kartchner **PRELIMINARY PLAT** – Preliminary Plat approval of Glendell, Plat R located at 1745 South Glendell Drive in the R8 zone.

**BACKGROUND:** The applicant is seeking to build a home on Lot 1 in the proposed preliminary plat. The preliminary plat is for this one lot only. The remaining property to the north-east will be addressed in a subsequent preliminary plat application.

The city Engineer required a public safety turnaround on Glendell Drive since the proposed street will not be connected with this preliminary plat. The preliminary plat also shows a deep lot access easement for the future development of a future deep lot.