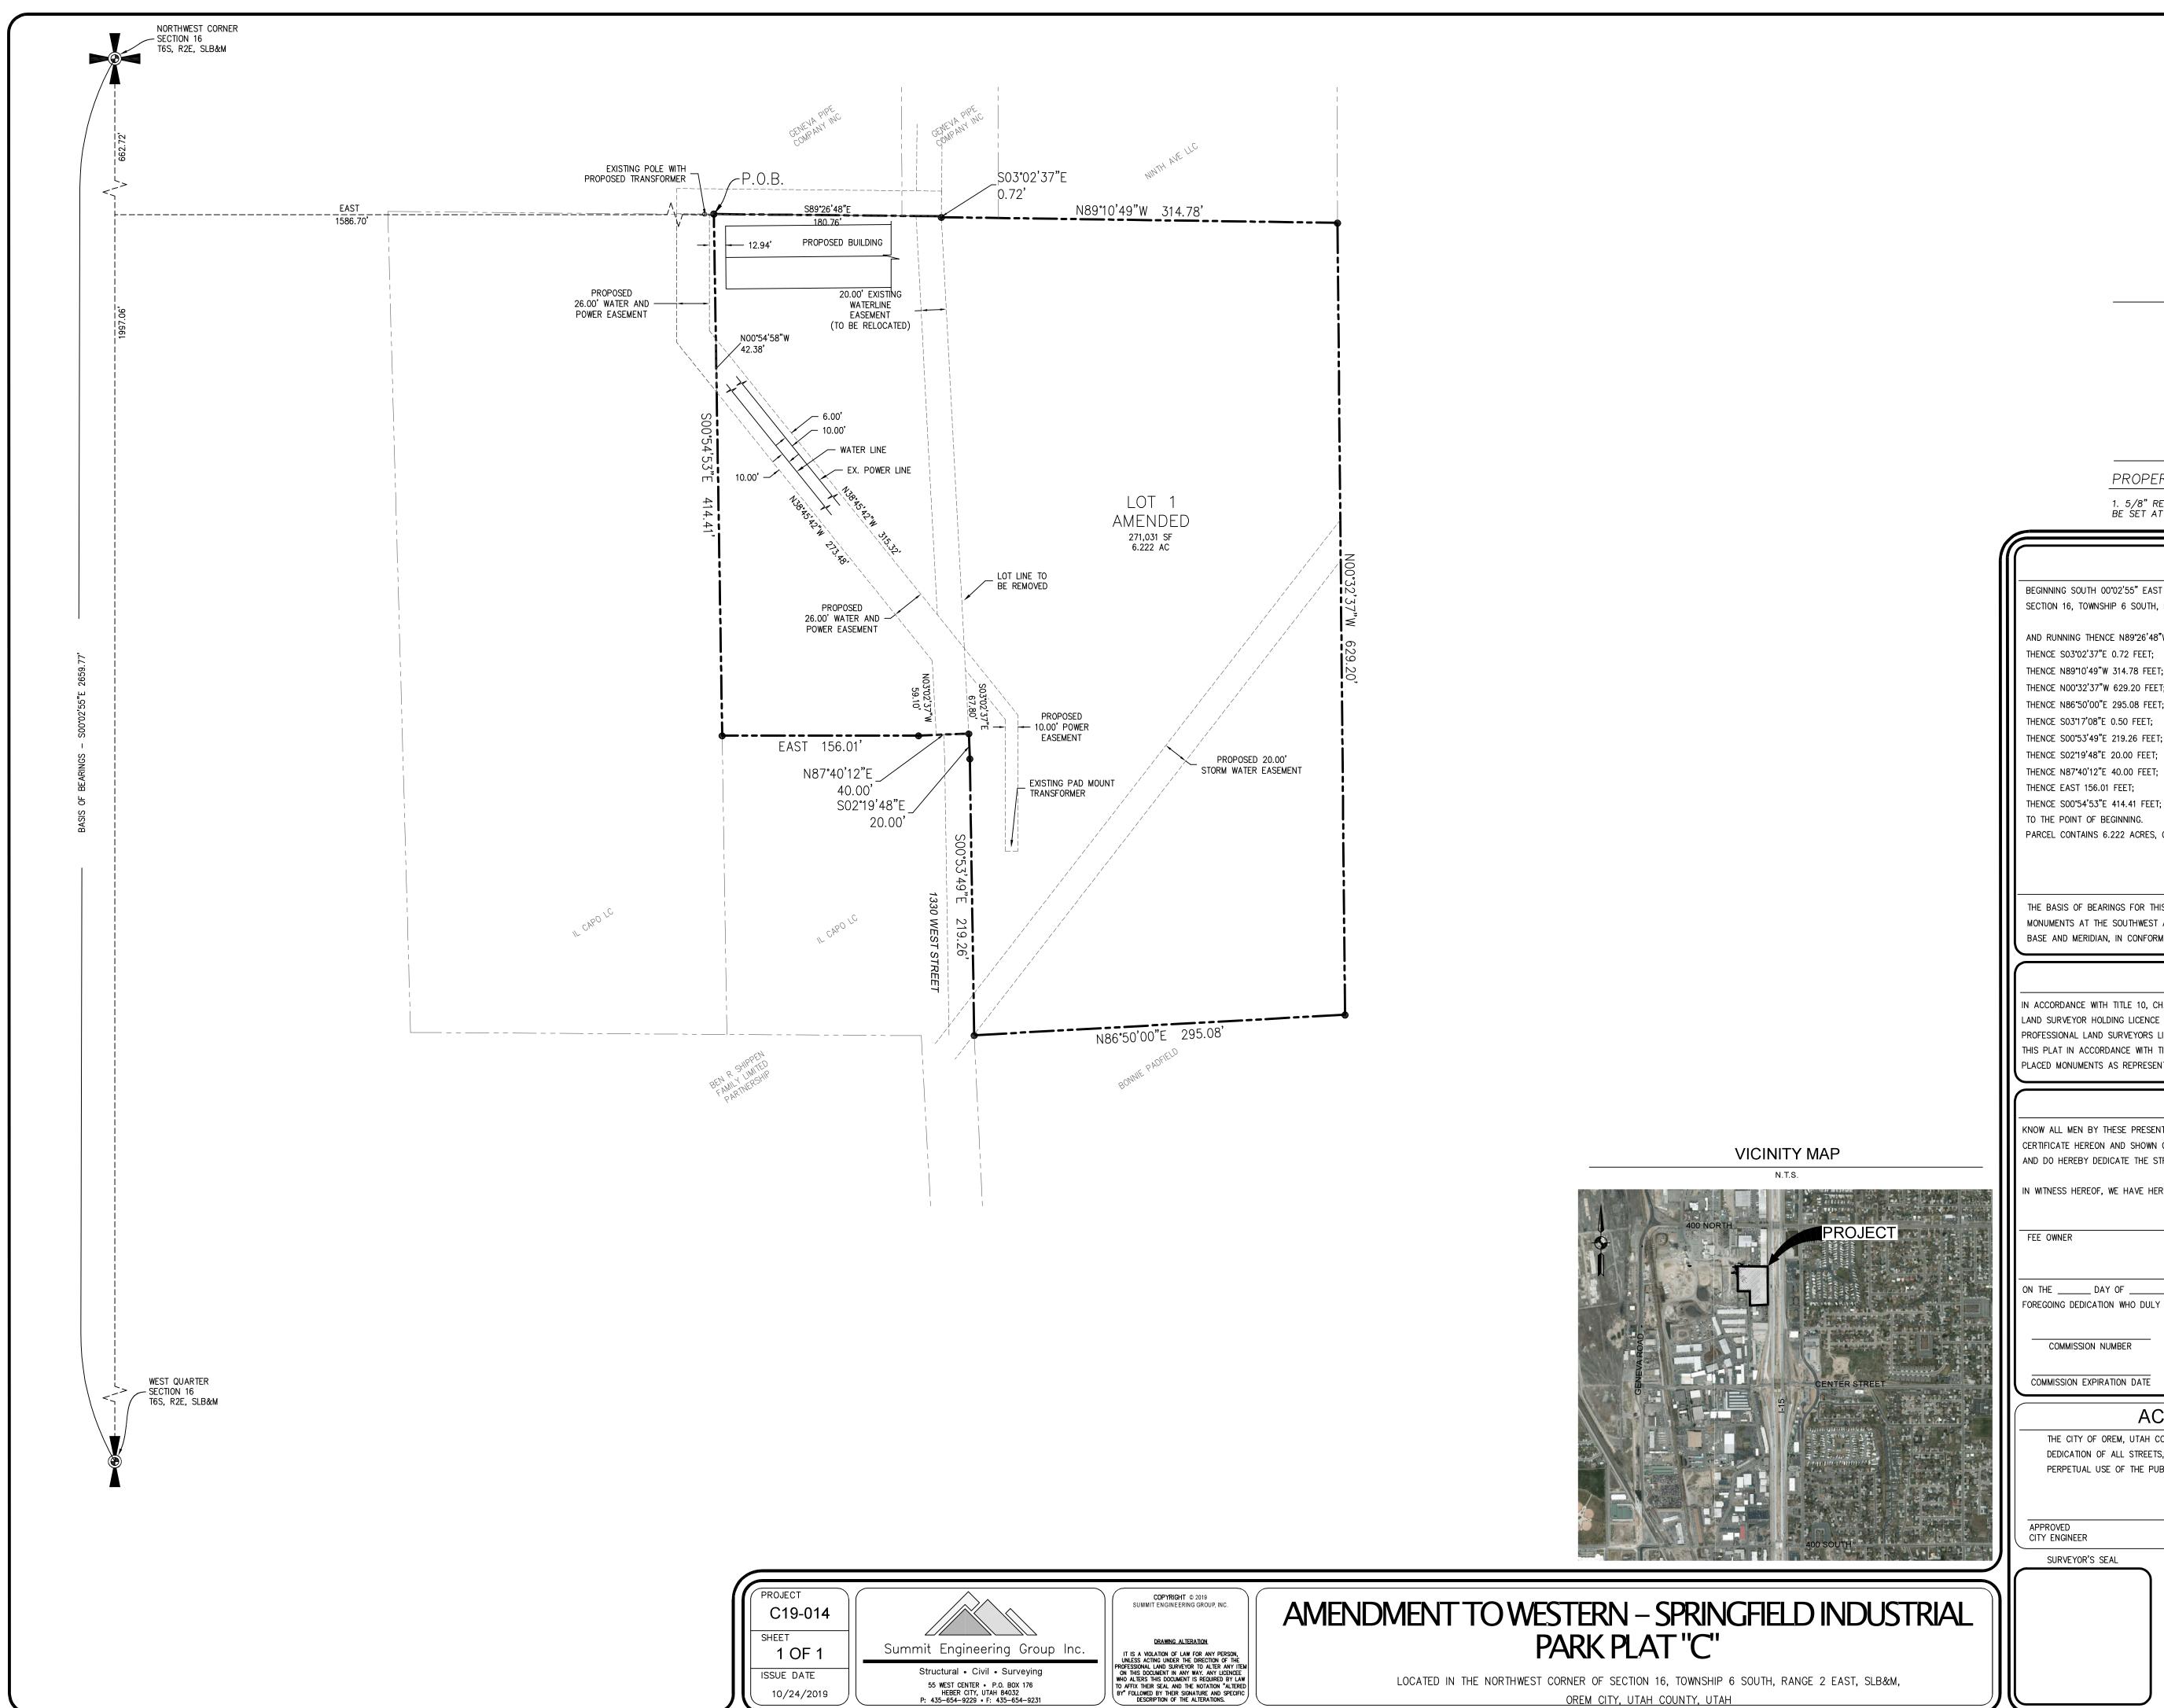

## 3.4. PUBLIC HEARING – Amending Western - Springfield Plat C and approving Western - Springfield Industrial Park Plat C Amended located generally at 212 North 1330 West in the M2 zone.

Staff recommends the Planning Commission amend Western - Springfield Plat C and approve Western - Springfield Industrial Park Plat C Amended located generally at 212 North 1330 West in the M2 zone.

Presenter: Grant Allen

3.4\_SR.G\_IL\_Capo\_2019.11.06.docx

Vicinity Map IL Capo 2019.11.06.pdf

Map IL Capo 2019.11.06 2019.pdf

Il Capo Plat Amendment 2019.11.06.pdf

C19-014 Plat EASEMENT GENEVA.pdf

C19-014 Plat EASEMENT IL CAPO.pdf