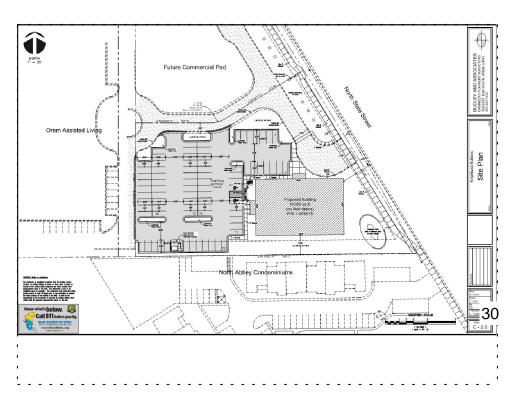

3.3. SITE PLAN – Site Plan approval of Knight West Builders Orem Office located at 1901

#### North State Street in the C2 zone.

Staff recommends the Planning Commission approve the site plan of Knight West Builders Orem Office located at 1901 North State Street in the C2 zone.

Presenter: Grant Allen

**BACKGROUND:** The applicant is proposing to develop the site with a 20,000 square foot two story office building. The building will be 32 feet tall and have exterior styling of aluminum curtain wall and brick. The proposed landscaping and other sections of the site plan meet the requirements of the C2 zone. The zone requires 1 stall per 250 square feet for parking, the site will provide 80 parking spaces which meets the requirement of the C2 zone.

The applicant is also proposing a 'space open to the public' as required by the Board of Adjustment, for a setback variance that was approved in July 2019.

**RECOMMENDATION:** The Development Review Committee determined this request complies with the Orem City Code. Staff recommends the Planning Commission approve the site plan of Knight West Builders Orem Office located at 1901 North State Street in the C2 zone.