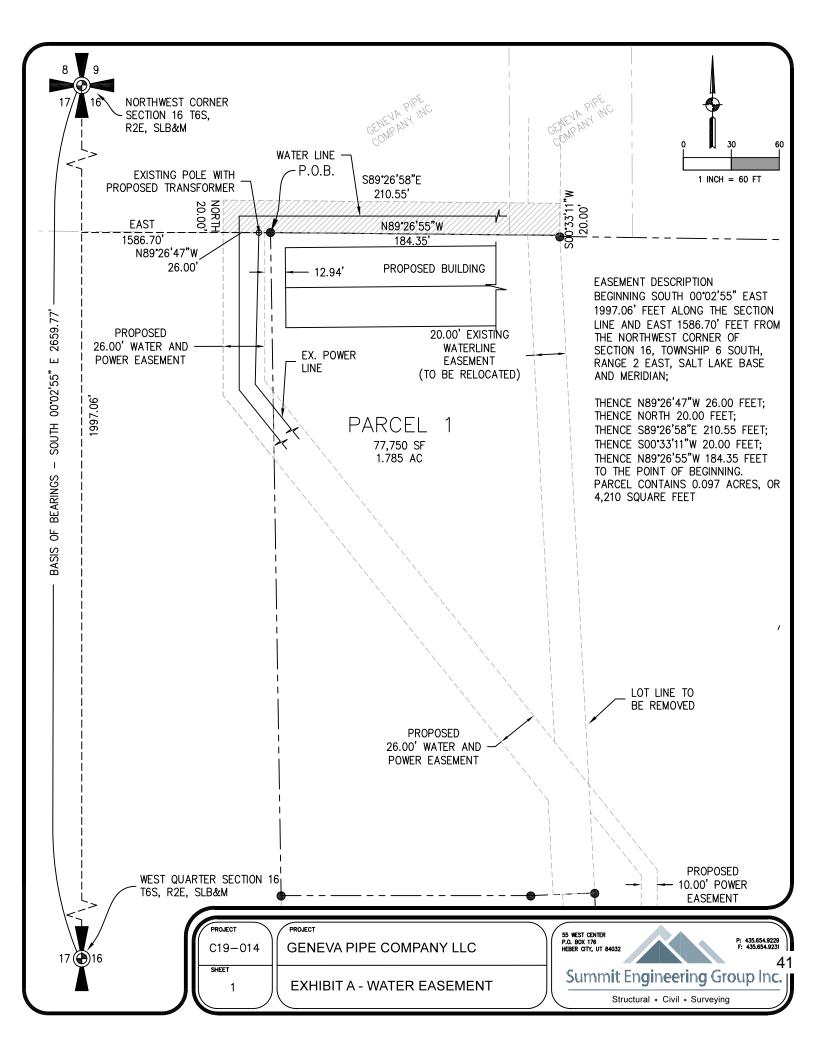

## 3.4. PUBLIC HEARING – Amending Western - Springfield Plat C and approving Western - Springfield Industrial Park Plat C Amended located generally at 212 North 1330 West in the M2 zone.

Staff recommends the Planning Commission amend Western - Springfield Plat C and approve Western - Springfield Industrial Park Plat C Amended located generally at 212 North 1330 West in the M2 zone.

Presenter: Grant Allen

3.4\_SR.G\_IL\_Capo\_2019.11.06.docx

Vicinity Map IL Capo 2019.11.06.pdf

Map IL Capo 2019.11.06 2019.pdf

Il Capo Plat Amendment 2019.11.06.pdf

C19-014 Plat EASEMENT GENEVA.pdf

C19-014 Plat EASEMENT IL CAPO.pdf