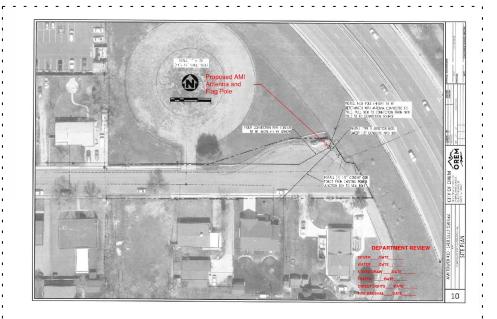

## 3.5. SITE PLAN – Site Plan approval of an eighty foot communications pole which includes an antenna associated with the automated meter reading system and an American Flag and City Flag located generally at 950 East 1400 South.

The Development Review Committee determined this request complies with the Orem City Code. Staff recommends the Planning Commission approve the site plan of the pole located generally at 950 East 1400 South.

Presenter:Jason Bench

3.5 SR.J AMI Pole.docx

Site Plan - AMI Pole.pdf

Pictures.pdf

20191030 1 MailerFront.pdf

20191030 1 MailerBack.pdf

20191030 1 Labels.docx