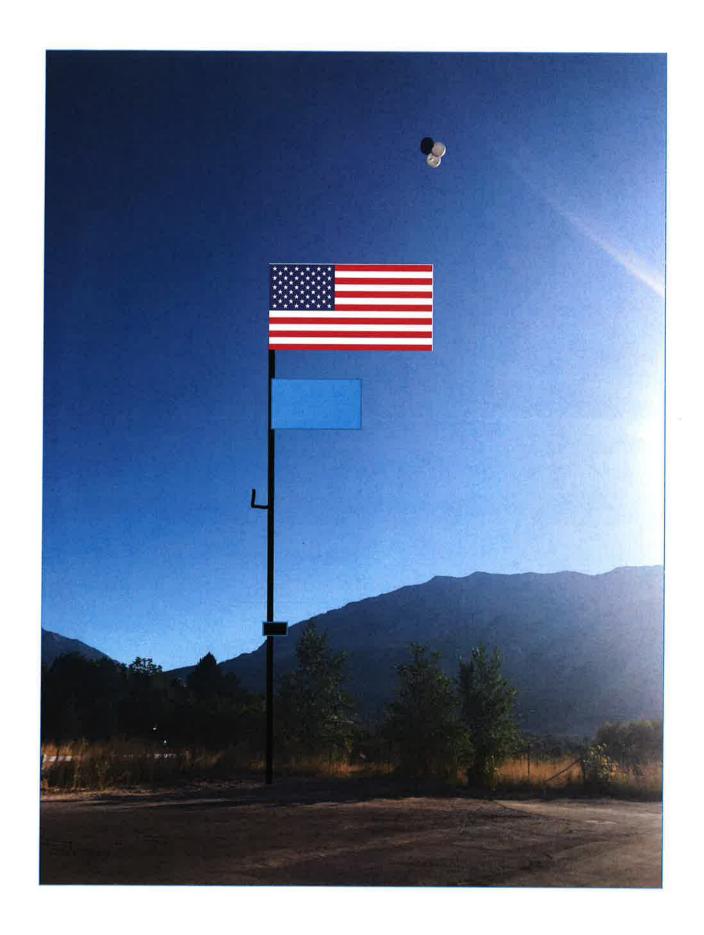

## 3.5. SITE PLAN – Site Plan approval of an eighty foot communications pole which includes an antenna associated with the automated meter reading system and an American Flag and City Flag located generally at 950 East 1400 South.

The Development Review Committee determined this request complies with the Orem City Code. Staff recommends the Planning Commission approve the site plan of the pole located generally at 950 East 1400 South.

Presenter:Jason Bench

3.5 SR.J AMI Pole.docx

Site Plan - AMI Pole.pdf

Pictures.pdf

20191030 1 MailerFront.pdf

20191030 1 MailerBack.pdf

20191030 1 Labels.docx