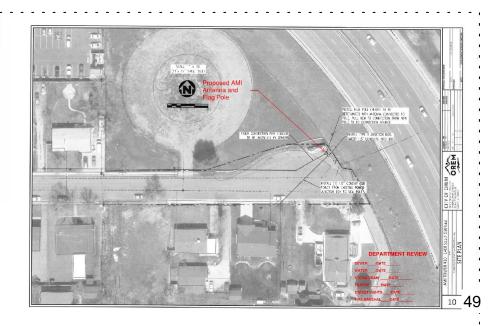

## 3.5. SITE PLAN – Site Plan approval of an eighty foot communications pole which includes an antenna associated with the automated meter reading system and an American Flag and City Flag located generally at 950 East 1400 South.

The Development Review Committee determined this request complies with the Orem City Code. Staff recommends the Planning Commission approve the site plan of the pole located generally at 950 East 1400 South.

Presenter:Jason Bench

3.5 SR.J AMI Pole.docx

Site Plan - AMI Pole.pdf

Pictures.pdf

20191030 1 MailerFront.pdf

20191030 1 MailerBack.pdf

20191030 1 Labels.docx