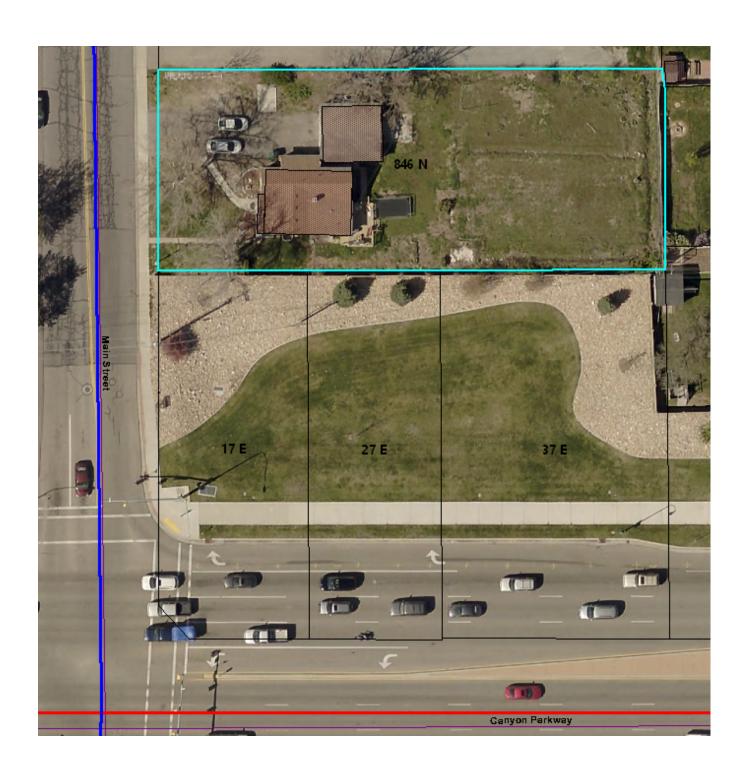

#### **BACKGROUND:**

The preliminary plat was originally approved by the Planning Commission on April 18, 2007. That approval has expired.

Proposed Subdivision: Walker Cove Subdivision includes two (2) lots, one (1) of which is a deep lot. The property is located in the R6.5 zone, which requires a minimum of 6,500 square feet for each lot including 125% for the deep lot. Proposed Lot 1 has a gross square footage of 10,173 and a net square footage of 7,821. Proposed Lot 2 is a deep lot and requires a minimum of 8,125 square feet; the lot has 9,094 square feet. The private drive is 20 feet wide and provides access to both lots. The existing home on proposed Lot 1 will remain, but the existing garage will be modified to be off the proposed deep lot access.

## **Walker Cove Subdivision**

Walker Cove SubdivisionR6.5.44 Acres

NEIGHBORHOOD Windsor South

Legend
Parcels selection
Parcels
Buildings