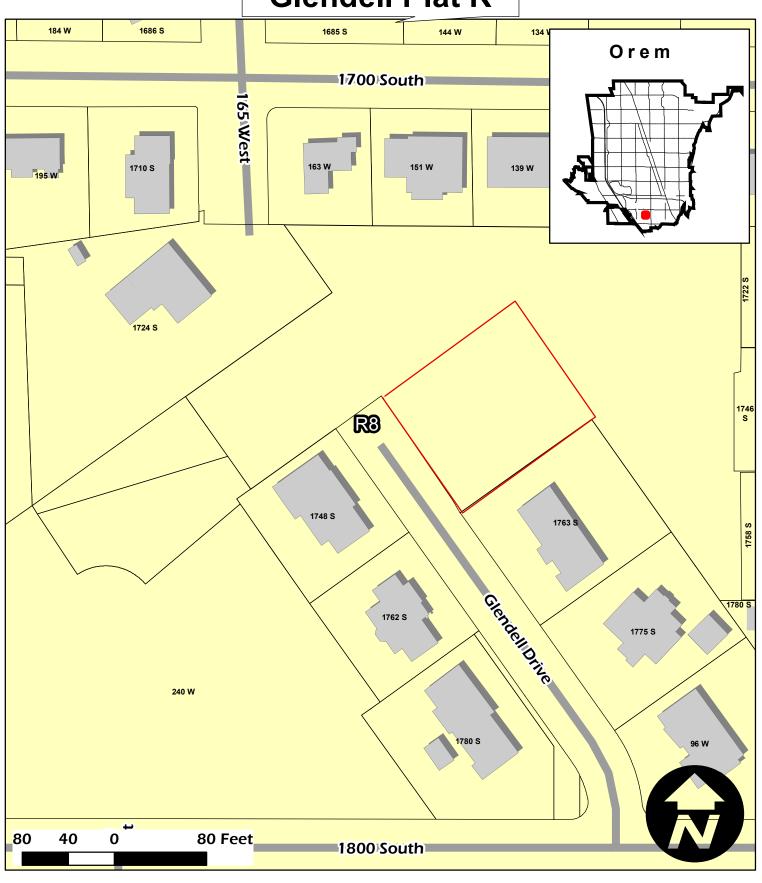

#### Planning Commission November 6, 2019

Applicant: Jordan Kartchner **PRELIMINARY PLAT** – Preliminary Plat approval of Glendell, Plat R located at 1745 South Glendell Drive in the R8 zone.

#### **SITE INFORMATION:**

• General Plan Designation:

Low Density Residential
• Current Zone: R8

• Acreage: **0.27** 

• Neighborhood: Lakeview

## Glendell Plat R

Glendell Plat R R8 .27 Acres NEIGHBORHOOD Lakeview Legend
Parcels selection
Parcels
Buildings

For more information, contact Grant Allen at (801) 229-7095 or grallen@orem.org

City Council Chambers, 56 N State Street