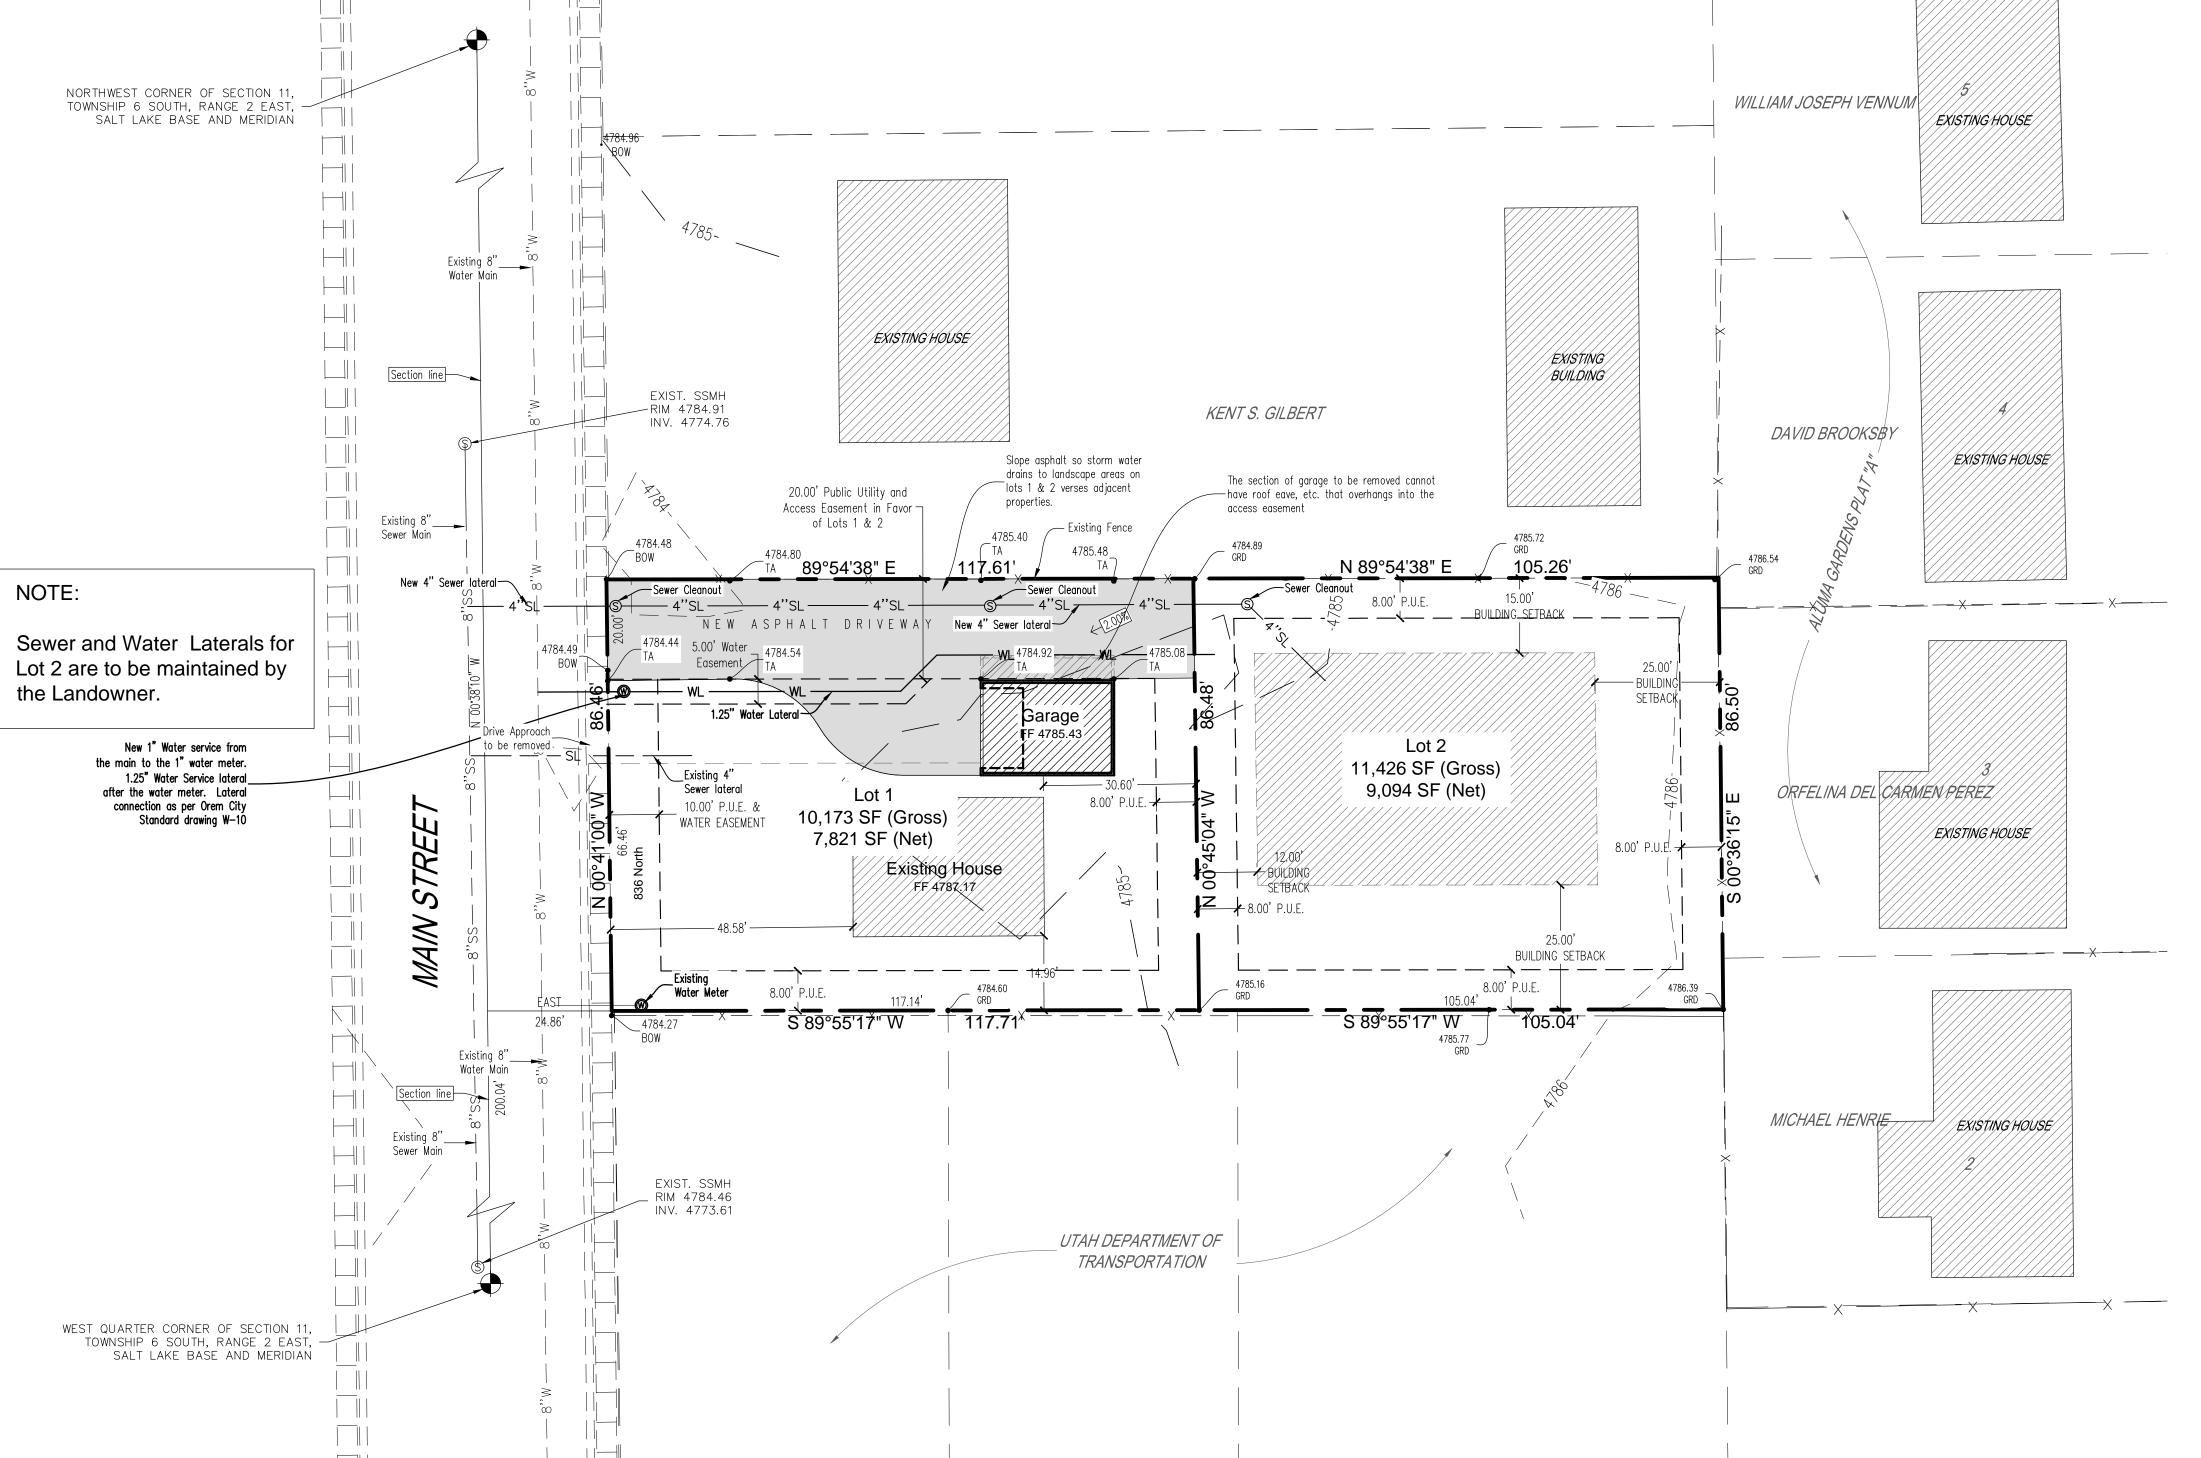

#### **BACKGROUND:**

The preliminary plat was originally approved by the Planning Commission on April 18, 2007. That approval has expired.

Proposed Subdivision: Walker Cove Subdivision includes two (2) lots, one (1) of which is a deep lot. The property is located in the R6.5 zone, which requires a minimum of 6,500 square feet for each lot including 125% for the deep lot. Proposed Lot 1 has a gross square footage of 10,173 and a net square footage of 7,821. Proposed Lot 2 is a deep lot and requires a minimum of 8,125 square feet; the lot has 9,094 square feet. The private drive is 20 feet wide and provides access to both lots. The existing home on proposed Lot 1 will remain, but the existing garage will be modified to be off the proposed deep lot access.

# WALKER COVE

OREM,

The section of garage to be removed cannot

-have roof eave, etc. that overhangs into the

access easement

**VICINITY MAP** 

NOTES:

1. THE FIRE PROTECTION ITEMS (FIRE HYDRANT, WATER MAINS, ACCESS ROADS, ETC.,) REQUIREMENTS MANDATED BY THE UNIFORM FIRE CODE. FIRE HYDRANT FOOT VALVES SHALL BE INSTALLED AT THE CONNECTION POINT WITH THE MAIN WATER LINES.

## SITE DATA:

**ZONE - R6.5** TOTAL AREA: 19,268 SQ.FT. TOTAL LOTS: 2

GRAPHIC SCALE

NOTE: DEMOLITION PERMIT REQUIRED

TO REMOVE EXISTING GARAGE.

The Contractor is specifically cautioned that the location and/or

<u>CAUTION!!!</u> Notice to contractors

 $\square$ 

New 16' Overhead Garage Door Garage — 26.76°—

Portion of existing

Garage to be removed