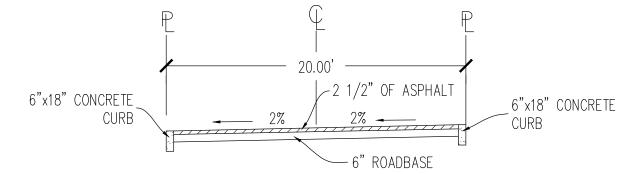

#### **BACKGROUND:**

The preliminary plat was originally approved by the Planning Commission on April 18, 2007. That approval has expired.

Proposed Subdivision: Walker Cove Subdivision includes two (2) lots, one (1) of which is a deep lot. The property is located in the R6.5 zone, which requires a minimum of 6,500 square feet for each lot including 125% for the deep lot. Proposed Lot 1 has a gross square footage of 10,173 and a net square footage of 7,821. Proposed Lot 2 is a deep lot and requires a minimum of 8,125 square feet; the lot has 9,094 square feet. The private drive is 20 feet wide and provides access to both lots. The existing home on proposed Lot 1 will remain, but the existing garage will be modified to be off the proposed deep lot access.

## DRIVEWAY/ACCESS **CROSS SECTION**