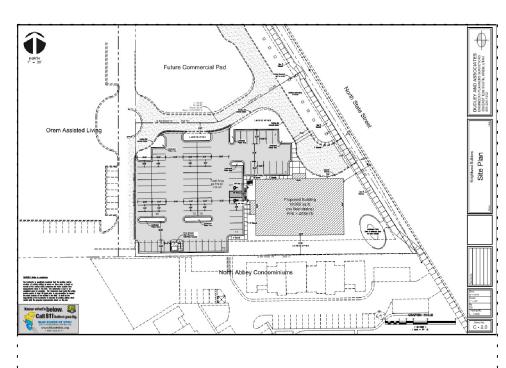

3.3. SITE PLAN – Site Plan approval of Knight West Builders Orem Office located at 1901

#### North State Street in the C2 zone.

Staff recommends the Planning Commission approve the site plan of Knight West Builders Orem Office located at 1901 North State Street in the C2 zone.

Presenter: Grant Allen

**BACKGROUND:** The applicant is proposing to develop the site with a 20,000 square foot two story office building. The building will be 32 feet tall and have exterior styling of aluminum curtain wall and brick. The proposed landscaping and other sections of the site plan meet the requirements of the C2 zone. The zone requires 1 stall per 250 square feet for parking, the site will provide 80 parking spaces which meets the requirement of the C2 zone.

The applicant is also proposing a 'space open to the public' as required by the Board of Adjustment, for a setback variance that was approved in July 2019.

**RECOMMENDATION:** The Development Review Committee determined this request complies with the Orem City Code. Staff recommends the Planning Commission approve the site plan of Knight West Builders Orem Office located at 1901 North State Street in the C2 zone.