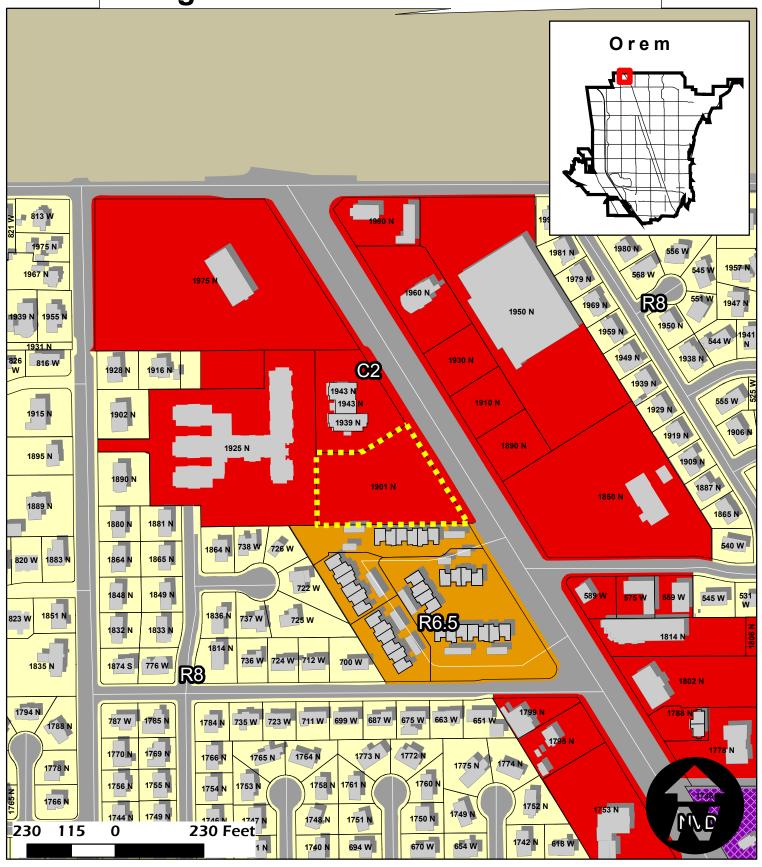

# Item #: 3.3 Prepared By: Grant Allen Applicant: Knight West Builders, LLC SITE PLAN – Site Plan approval of Knight West Builders Orem Office located at 1901 North State Street in the C2 zone.

#### **Community Commercial**

Current Zone: C2Acreage: 1.59

• Neighborhood: Aspen

#### **ACTION:**

The Planning Commission is the final approving authority regarding this request.

**REQUEST:** The applicant requests the Planning Commission approve the site plan for Knight West Builders Orem Office located generally at 1901 North State Street in the C2 zone.