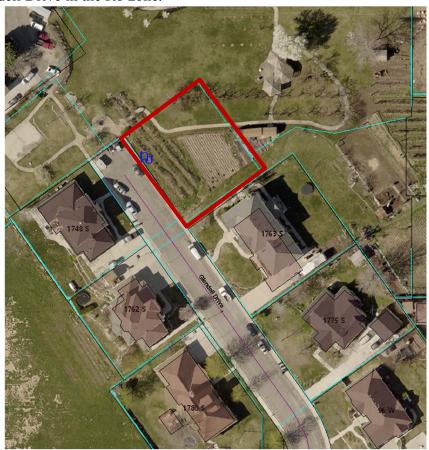

#### Planning Commission November 6, 2019

Applicant: Jordan Kartchner **PRELIMINARY PLAT** – Preliminary Plat approval of Glendell, Plat R located at 1745 South Glendell Drive in the R8 zone.

**BACKGROUND:** The applicant is seeking to build a home on Lot 1 in the proposed preliminary plat. The preliminary plat is for this one lot only. The remaining property to the north-east will be addressed in a subsequent preliminary plat application.

The city Engineer required a public safety turnaround on Glendell Drive since the proposed street will not be connected with this preliminary plat. The preliminary plat also shows a deep lot access easement for the future development of a future deep lot.

**RECOMMENDATION:** The Development Review Committee determined this request complies with the Orem City Code. Staff recommends the Planning Commission approve the preliminary plat of Glendell, Plat R located at 1745 South Glendell Drive in the R8 zone.