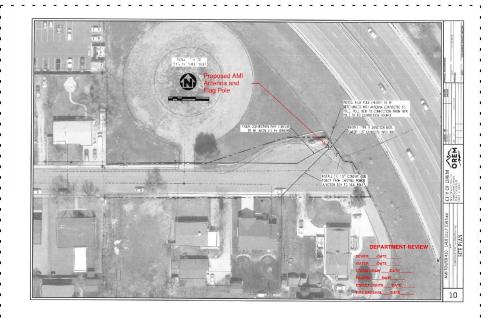

## 3.5. SITE PLAN – Site Plan approval of an eighty foot communications pole which includes an antenna associated with the automated meter reading system and an American Flag and City Flag located generally at 950 East 1400 South.

The Development Review Committee determined this request complies with the Orem City Code. Staff recommends the Planning Commission approve the site plan of the pole located generally at 950 East 1400 South.

Presenter:Jason Bench

3.5 SR.J AMI Pole.docx

Site Plan - AMI Pole.pdf

Pictures.pdf

20191030 1 MailerFront.pdf

20191030 1 MailerBack.pdf

20191030 1 Labels.docx