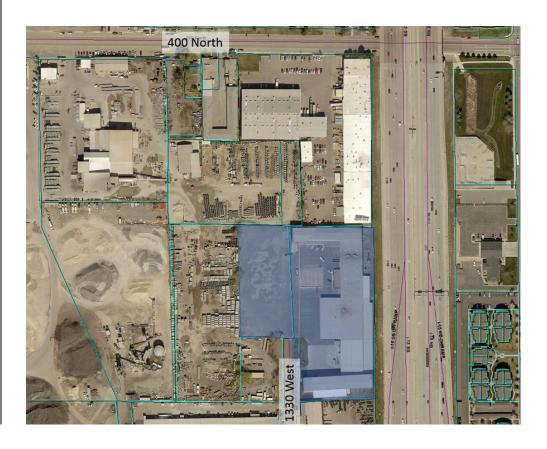

## 3.4. PUBLIC HEARING – Amending Western - Springfield Plat C and approving Western - Springfield Industrial Park Plat C Amended located generally at 212 North 1330 West in the M2 zone.

Staff recommends the Planning Commission amend Western - Springfield Plat C and approve Western - Springfield Industrial Park Plat C Amended located generally at 212 North 1330 West in the M2 zone.

Presenter: Grant Allen

3.4\_SR.G\_IL\_Capo\_2019.11.06.docx

Vicinity Map IL Capo 2019.11.06.pdf

Map IL Capo 2019.11.06 2019.pdf

Il Capo Plat Amendment 2019.11.06.pdf

C19-014 Plat EASEMENT GENEVA.pdf

C19-014 Plat EASEMENT IL CAPO.pdf