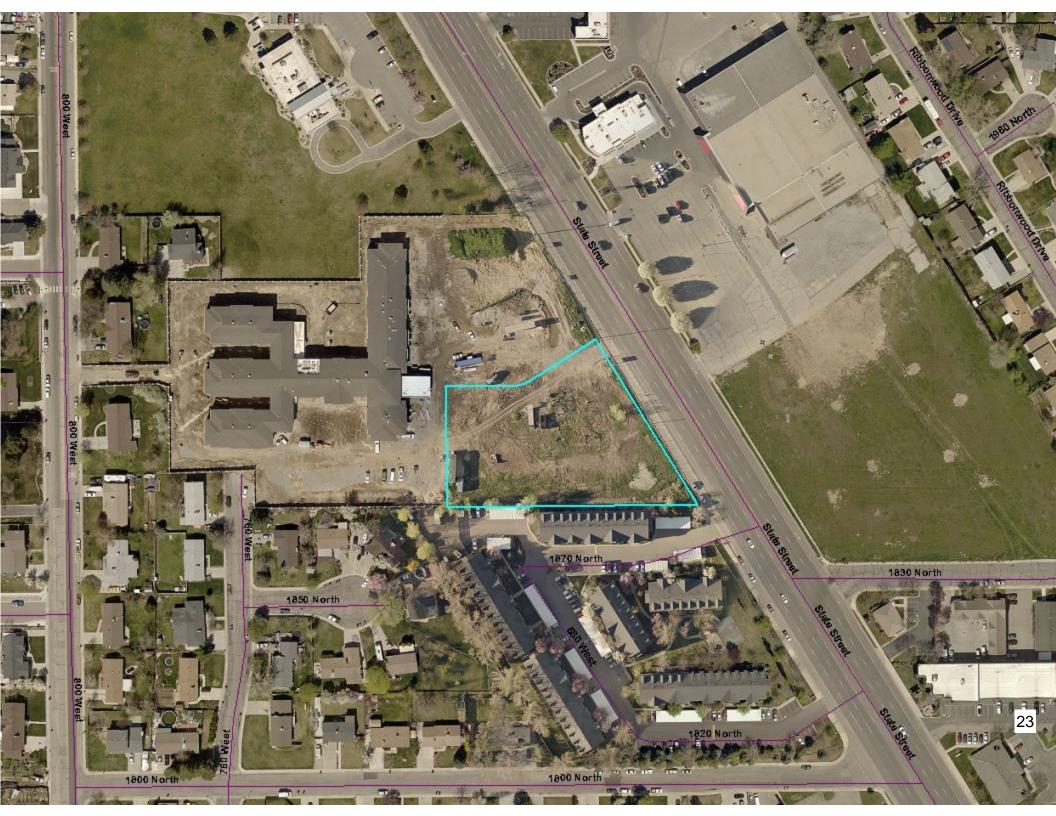

# Item #: 3.3 Prepared By: Grant Allen Applicant: Knight West Builders, LLC SITE PLAN – Site Plan approval of Knight West Builders Orem Office located at 1901 North State Street in the C2 zone.

#### **Community Commercial**

Current Zone: C2Acreage: 1.59

• Neighborhood: Aspen

#### **ACTION:**

The Planning Commission is the final approving authority regarding this request.

**REQUEST:** The applicant requests the Planning Commission approve the site plan for Knight West Builders Orem Office located generally at 1901 North State Street in the C2 zone.

**BACKGROUND:** The applicant is proposing to develop the site with a 20,000 square foot two story office building. The building will be 32 feet tall and have exterior styling of aluminum curtain wall and brick. The proposed landscaping and other sections of the site plan meet the requirements of the C2 zone. The zone requires 1 stall per 250 square feet for parking, the site will provide 80 parking spaces which meets the requirement of the C2 zone.