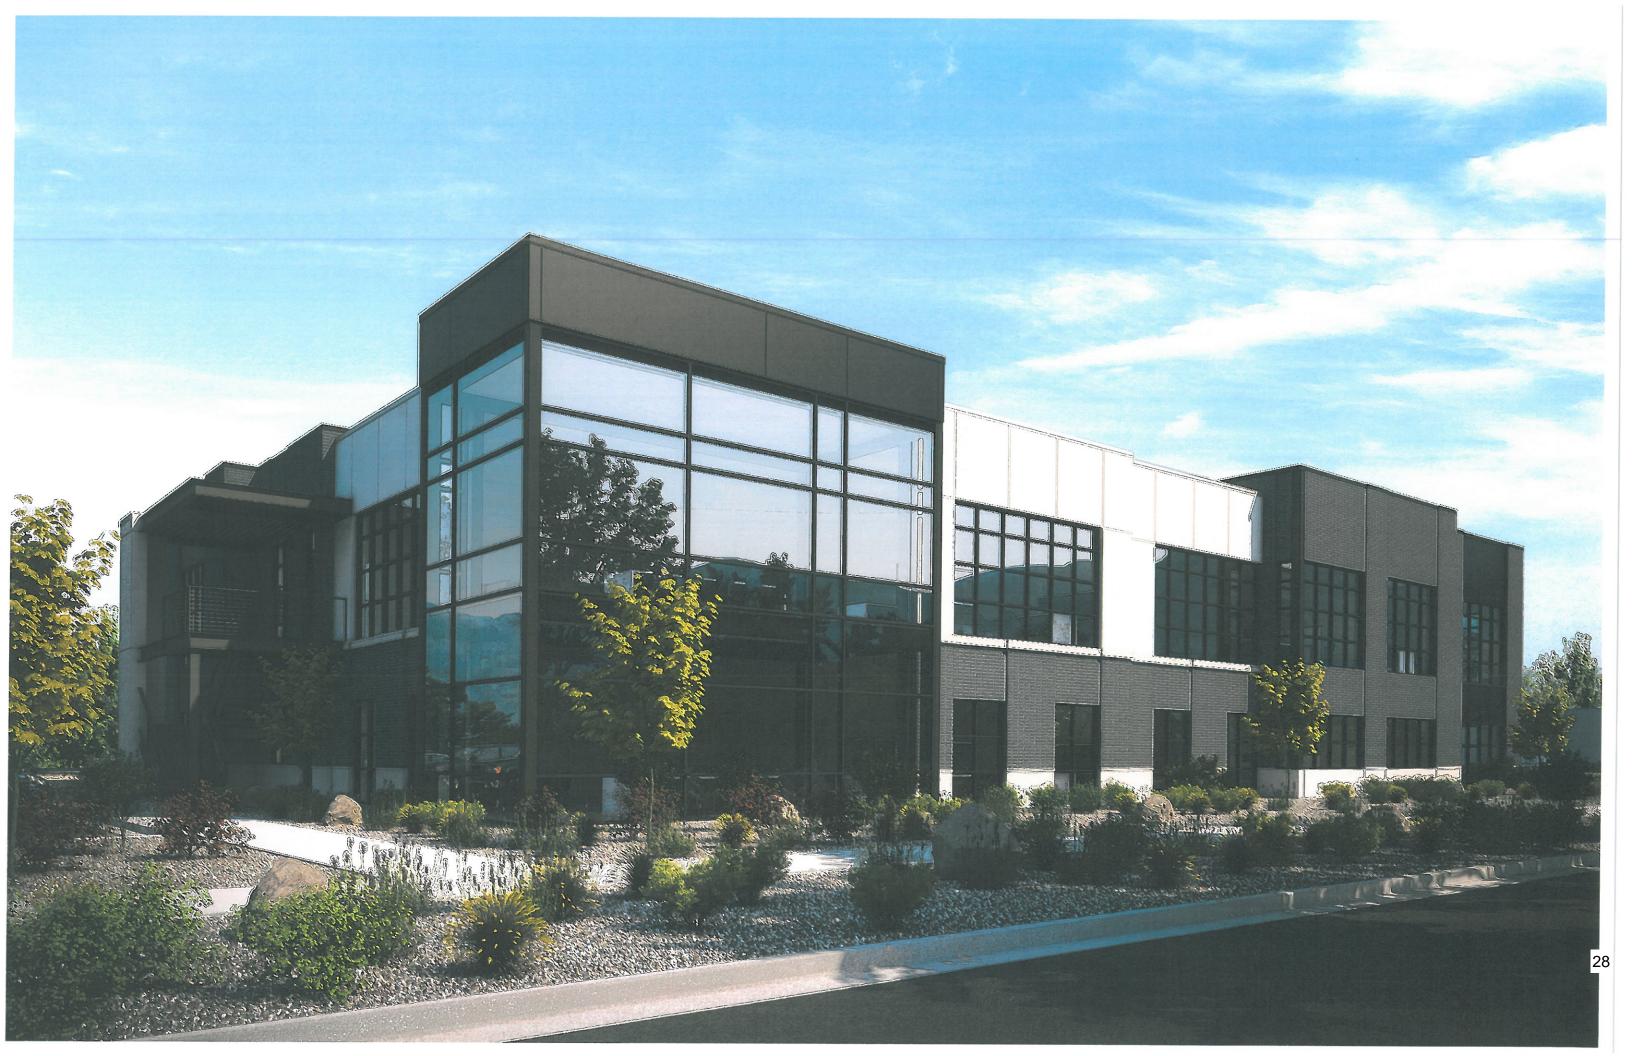

**BACKGROUND:** The applicant is proposing to develop the site with a 20,000 square foot two story office building. The building will be 32 feet tall and have exterior styling of aluminum curtain wall and brick. The proposed landscaping and other sections of the site plan meet the requirements of the C2 zone. The zone requires 1 stall per 250 square feet for parking, the site will provide 80 parking spaces which meets the requirement of the C2 zone.

The applicant is also proposing a 'space open to the public' as required by the Board of Adjustment, for a setback variance that was approved in July 2019.

**RECOMMENDATION:** The Development Review Committee determined this request complies with the Orem City Code. Staff recommends the Planning Commission approve the site plan of Knight West Builders Orem Office located at 1901 North State Street in the C2 zone.