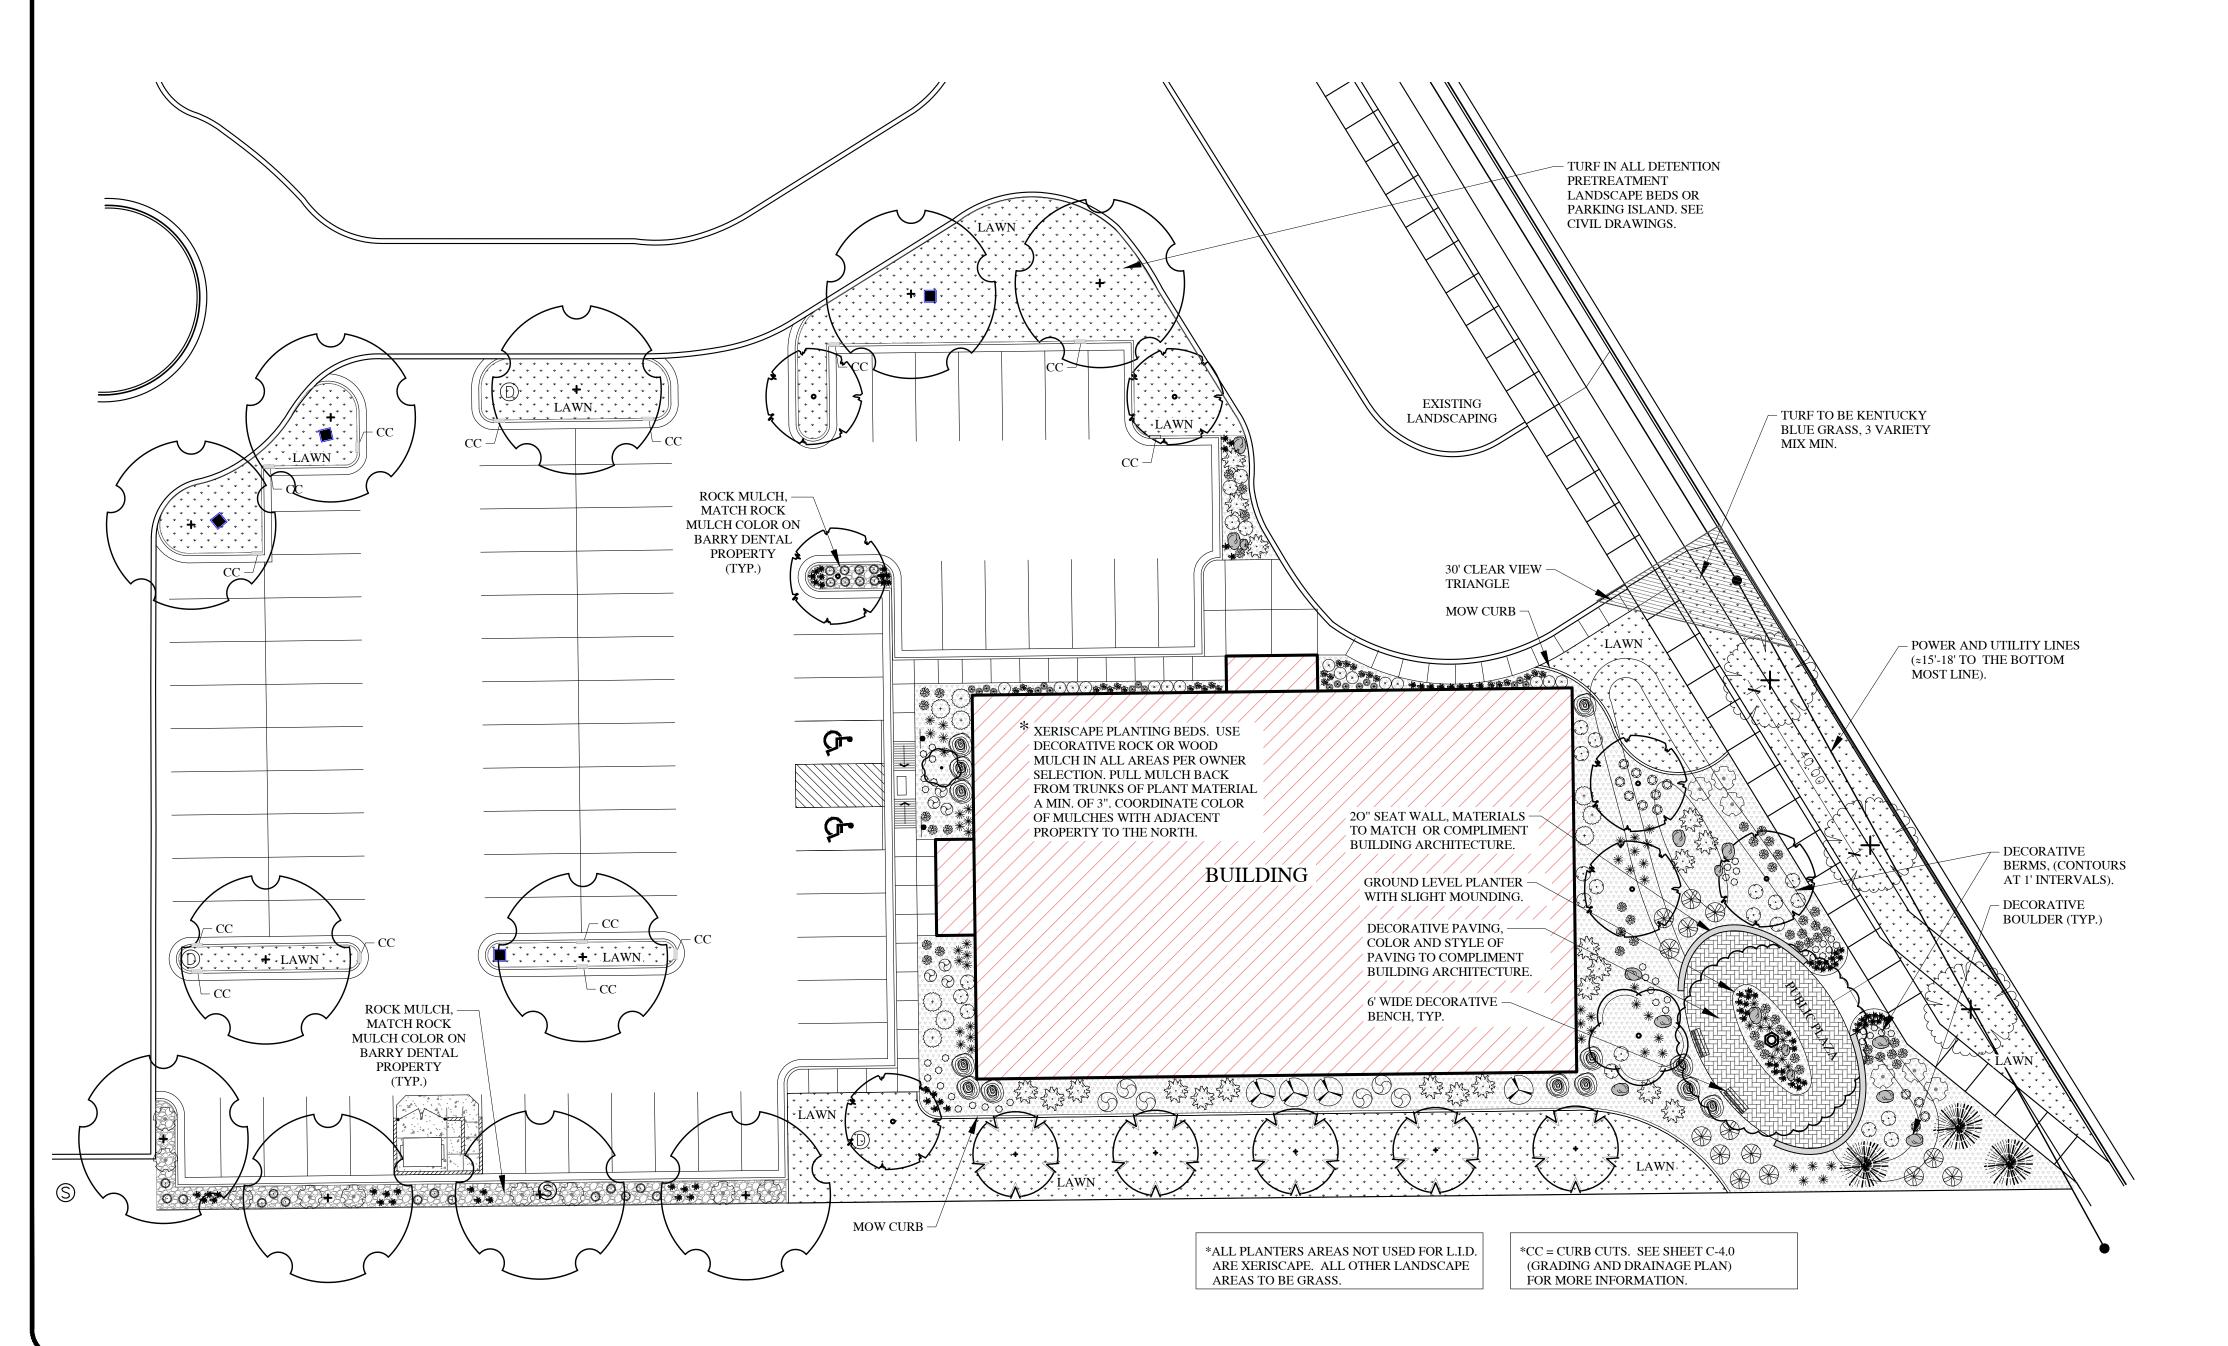

**BACKGROUND:** The applicant is proposing to develop the site with a 20,000 square foot two story office building. The building will be 32 feet tall and have exterior styling of aluminum curtain wall and brick. The proposed landscaping and other sections of the site plan meet the requirements of the C2 zone. The zone requires 1 stall per 250 square feet for parking, the site will provide 80 parking spaces which meets the requirement of the C2 zone.

The applicant is also proposing a 'space open to the public' as required by the Board of Adjustment, for a setback variance that was approved in July 2019.

**RECOMMENDATION:** The Development Review Committee determined this request complies with the Orem City Code. Staff recommends the Planning Commission approve the site plan of Knight West Builders Orem Office located at 1901 North State Street in the C2 zone.

## LANDSCAPE NOTES

- 1. LANDSCAPE CONTRACTOR IS RESPONSIBLE FOR VERIFYING QUANTITIES OF ALL MATERIALS FOR BIDDING AND INSTALLATION PURPOSES. IF DISCREPANCIES EXIST, THE PLAN SHALL DICTATE.
- 2. PLANT MATERIAL TO BE INSTALLED PER PLANT LEGEND. ANY SUBSTITUTIONS TO BE APPROVED BY OWNER AND/OR LANDSCAPE ARCHITECT.
- 3. NEW AUTOMATIC UNDERGROUND IRRIGATION SYSTEM TO BE INSTALLED PRIOR TO LANDSCAPE INSTALLATION TO ENSURE PROPER WATERING OF ALL LANDSCAPE AREAS, PROVIDE LINE-SIZED RPZ BACKFLOW ASSEMBLY AT IRRIGATION POINT OF CONNECTION, SEE CIVIL DRAWINGS.
- USE SPRAYS OR ROTOR IN LAWN AREAS AND ALL PLANTER TO USE INLINE OR POINT SOURCE DRIP
- 5. MOW CURB TO BE 6" X 6" FLAT POURED IN PLACE CONCRETE. LOCATION AS SHOWN ON PLAN. 6. NEW LAWN AREAS TO BE SODDED WITH 100% KENTUCKY BLUEGRASS (MINIMUM OF 3 DIFFERENT VARIETIES).
- FINE LEVEL ALL AREAS PRIOR TO LAYING SOD. SEE SOD LAYING NOTES FOR MORE INFORMATION SANDY LOAM TOPSOIL TO BE INSTALLED AT THE FOLLOWING DEPTHS: 12" IMPORTED SANDY LOAM TOPSOIL (INCLUDING MIN. 15% HIGH GRADE DECOMPOSED ORGANIC MATERIAL MIXED INTO TOPSOIL PRIOR TO
- DECORATIVE BOULDERS TO BE 2' TO 3' IN AVERAGE SIZE AND PLACED AS SHOWN ON PLAN. BOULDER TYPE TO MATCH BOULDERS ON BARRY DENTAL PROPERTY.

HIGH GRADE DECOMPOSED ORGANIC MATERIAL MIXED INTO TOPSOIL PRIOR TO SPREADING) IN ALL NEW

SPREADING) IN ALL NEW PLANTER AREAS. INSTALL 4" DEPTH OF SANDY LOAM TOPSOIL (INCLUDING MIN. 15%

- 9. PLANTER BEDS TO BE EXCAVATED AS NECESSARY IN ORDER TO ALLOW FOR TOPSOIL, AMENDMENTS AND MULCH. THE FINISHED GRADE OF LAWN AREAS SHALL BE APPROX. 1" BELOW TOP OF LAWN EDGING, SIDEWALK OR OTHER PAVED AREAS. FINISHED GRADE OF PLANTER AREAS SHALL BE APPROX. 1" BELOW TOP OF CURB, SIDEWALK, OR OTHER PAVED AREA.
- 10. DEWITT 5 OZ. WEED BARRIER FABRIC TO BE INSTALLED IN ALL WOOD AND ROCK MULCH AREAS. 11. INSTALL PRE-EMERGENT HERBICIDE TO THE TOP OF THE FABRIC AFTER INSTALLING PLANTS AND PRIOR TO INSTALLING MULCH. AFTER INSTALLATION OF THE MULCH THE CONTRACTOR SHALL EVENLY BROADCAST A SECOND APPLICATION OF SLOW-RELEASE PRE-EMERGENT HERBICIDE. APPLY PRE-EMERGENT HERBICIDE PER
- MANUFACTURERS RECOMMENDATIONS. 12. COLORED WOOD MULCH TO BE INSTALLED IN PLANTERS AS INDICATED ON PLAN. WOOD MULCH TO MATCH WOOD MULCH ON BARRY DENTAL OFFICE PROPERTY. INSTALL WOOD MULCH AT A 3" DEPTH OVER WEED BARRIER FABRIC. PULL MULCH MIN. 3" AWAY FROM BASE OF ALL PERENNIALS AND SHRUBS AND MIN. 6"
- 13. ROCK MULCH TO BE INSTALLED IN PLANTERS AS INDICATED ON PLAN. ROCK MULCH TO MATCH ROCK MULCH ON BARRY DENTAL OFFICE PROPERTY, INSTALL ROCK MULCH AT A 3" DEPTH OVER WEED BARRIER FABRIC. PULL MULCH MIN. 3" AWAY FROM BASE OF ALL PERENNIALS AND SHRUBS AND MIN. 6" AWAY FROM ALL
- 14. 18" TALL SEAT WALL TO BE IMPLEMENTED AT SEATING AREA AS SHOWN ON PLAN. EXACT MATERIAL OF SEAT
- WALL TO BE DETERMINED BY OWNER. 15. PAVING TYPE AND COLOR IN SEATING AREA TO BE DETERMINED BY OWNER.
- 16. TREES LOCATED IN LAWN AREAS SHALL HAVE A GRASS FREE TREE RING AROUND BASE OF TREE WITH 3" DEPTH OF WOOD MULCH. THE GRASS FREE RING FOR FLOWERING TREES SHALL BE 4' DIAMETER AND UP TO 6' DIAMETER FOR SHADE TREES WHERE APPROPRIATE.
- 17. SEE ARCHITECT AND CIVIL PLANS FOR ALL BUILDING AND SITE INFORMATION.

## **GENERAL NOTES**

- 1. THESE LANDSCAPE PLANS ARE NOT COMPLETE CONSTRUCTION DOCUMENTS AND SHOULD NOT BE USED AS SUCH. THE PURPOSE OF THESE PLANS IS TO DEMONSTRATE OVERALL DESIGN INTENT TO THE OWNER AND ASSIST OWNER IN OBTAINING COMPETITIVE BIDS FOR INSTALLATION OF SAID LANDSCAPING.
- 2. ALL BASE AND SITE INFORMATION WAS OBTAINED FROM DRAWING PROVIDED BY KNIGHT WEST CONSTRUCTION AND IS THEREFORE ASSUMED TO BE ACCURATE. CONTRACTOR SHALL FIELD VERIFY ALL EXISTING AND PROPOSED GRADES, PLANT MATERIAL, BUILDINGS, PROPERTY LINES ETC. ON-SITE PRIOR TO CONSTRUCTION AND WILL NEED TO MAKE ON-SITE ADJUSTMENTS AS NECESSARY DURING CONSTRUCTION. BY USE OF THESE PLANS, THE OWNER AND CONTRACTORS AGREE TO HOLD IN-SITE DESIGN GROUP HARMLESS FROM ERRORS IN SURVEY PROVIDED.
- 3. CONTRACTOR AND/OR OWNER IS RESPONSIBLE TO VERIFY CORRECT PROPERTY LINES AND MAKE ADJUSTMENTS TO PLAN AS NECESSARY. IN ADDITION, ALL UTILITIES AND/OR EASEMENTS ARE TO BE VERIFIED ON-SITE TO ENSURE NO CONFLICTS EXIST BETWEEN EXISTING UTILITIES, EASEMENTS AND THE
- 4. THESE DOCUMENTS ARE NOT TO BE USED AS COMPLETE GRADING PLANS. EXISTING AND PROPOSED ELEVATIONS (IF ANY) ARE SHOWN ONLY TO DEMONSTRATE THE RELATIONSHIPS BETWEEN LANDSCAPE ELEMENTS. ON-SITE ADJUSTMENTS MAY BE NECESSARY.
- 5. IN-SITE DESIGN GROUP (ISDG) AGREES TO AMEND LANDSCAPE DRAWINGS AS NECESSARY AND/OR PROVIDE ON-SITE CONSTRUCTION SUPERVISION AT AN ADDITIONAL COST TO BE DETERMINED.
- 6. ISDG OFFERS NO GUARANTEE, WRITTEN OR OTHERWISE, AS TO THE ACCURACY OF THESE DRAWINGS. THE OWNER AND CONTRACTOR ARE ULTIMATELY RESPONSIBLE FOR ENSURING LANDSCAPE IS CONSTRUCTED IN A SAFE MANNER THAT WILL NOT CAUSE HARM TO ANY PERSON, STRUCTURE OR OTHER ELEMENTS ON THE SAID PROPERTY OR ADJACENT PROPERTIES.
- 7. CONTRACTOR SHALL INSPECT ALL DRAWINGS AND SPECIFICATIONS. ANY DISCREPANCIES FOUND IN THE DRAWINGS, DETAILS OR SPECIFICATIONS SHALL BE BROUGHT TO THE ATTENTION OF THE OWNER AND IN-SITE DESIGN GROUP PRIOR TO CONSTRUCTION, CONTRACTOR SHALL OBTAIN WRITTEN FIELD DIRECTIVES FROM IN-SITE DESIGN GROUP STATING PROPER COURSE OF ACTION IF DISCREPANCIES OR ERRORS ARE DISCOVERED PRIOR TO AND DURING CONSTRUCTION.

### SOD LAYING NOTES

- 1. LAY SOD WITHIN 24 HOURS OF BEING LIFTED.
- 2. LAY SOD IN ROWS WITH JOINTS STAGGERED, BUTT SECTIONS CLOSELY WITHOUT OVERLAPPING OR LEAVING
- GAPS BETWEEN SECTIONS. CUT OUT IRREGULAR OR THIN SECTIONS WITH A SHARP KNIFE. 3. LAY SOD FLUSH WITH ADJOINING EXISTING SODDED OR PAVED SURFACES.
- 4. AFTER SODDING HAS BEEN COMPLETED, ROLL HORIZONTAL SURFACE AREAS IN TWO DIRECTIONS PERPENDICULAR TO EACH OTHER WITH A 150 POUND SOD ROLLER, REPAIR AND RE-ROLL AREAS WITH DEPRESSIONS, LUMPS OR OTHER IRREGULARITIES. HEAVY ROLLING TO CORRECT IRREGULARITIES IN GRADE IS
- 5. WATER ALL SODDED AREAS IMMEDIATELY AFTER SOD LAYING TO OBTAIN MOISTURE PENETRATION
- THROUGH SOD INTO TOP 4" OF TOPSOIL.
- 6. PROVIDE ADEQUATE PROTECTION OF SODDED AREAS AGAINST TRESPASSING, EROSION AND DAMAGE OF ANY KIND. REMOVE THIS PROTECTION AFTER SODDED AREAS HAVE BEEN ACCEPTED BY THE OWNER.
- 7. REPLACE DAMAGED AREAS AT NO ADDITIONAL COST TO OWNER.

## EVERGREEN TREE LEGEND

BOTANICAL NAME/COMMON NAME

|        | PICEA LEUCODEMIS<br>BOSNIAN PINE                                  | 3   | 8' HT  |
|--------|-------------------------------------------------------------------|-----|--------|
| DECIDU | OUS TREE LEGEND                                                   |     |        |
| SYMBOL | BOTANICAL NAME/COMMON NAME                                        | QTY | SIZE   |
| £+3    | ACER GRISEUM<br>PAPERBARK MAPLE                                   | 3   | 2" CAL |
|        | GLEDITSIA TRIACANTHOS INERMIS 'SHADEMASTER' SHADEMASTER LOCUST    | 1   | 2" CAL |
|        | PRUNUS CERASIFERA 'THUNDERCLOUD' THUNDERCLOUD PLUM                | 7   | 2" CAL |
|        | PRUNUS SERRULATA 'KWANZAN'<br>KWANZAN FLOWERING CHERRY            | 5   | 2" CAL |
|        | PRUNUS X 'SNOWFOZAM'<br>SNOW FOUNTAIN WEEPING CHERRY              | 1   | 15 GAL |
|        | SYRINGA RETICULATA 'IVORY SILK'<br>IVORY SILK JAPANESE TREE LILAC | 1   | 2" CAL |
| 7 . 5  | ZELKOVA SERRATA 'VILLAGE GREEN'<br>VILLAGE GREEN ZELKOVA          | 11  | 2" CAL |