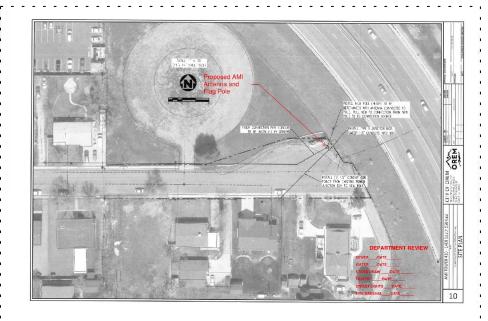

## 3.5. SITE PLAN – Site Plan approval of an eighty foot communications pole which includes an antenna associated with the automated meter reading system and an American Flag and City Flag located generally at 950 East 1400 South.

The Development Review Committee determined this request complies with the Orem City Code. Staff recommends the Planning Commission approve the site plan of the pole located generally at 950 East 1400 South.

Presenter:Jason Bench

3.5 SR.J AMI Pole.docx

Site Plan - AMI Pole.pdf

Pictures.pdf

20191030 1 MailerFront.pdf

20191030 1 MailerBack.pdf

20191030 1 Labels.docx