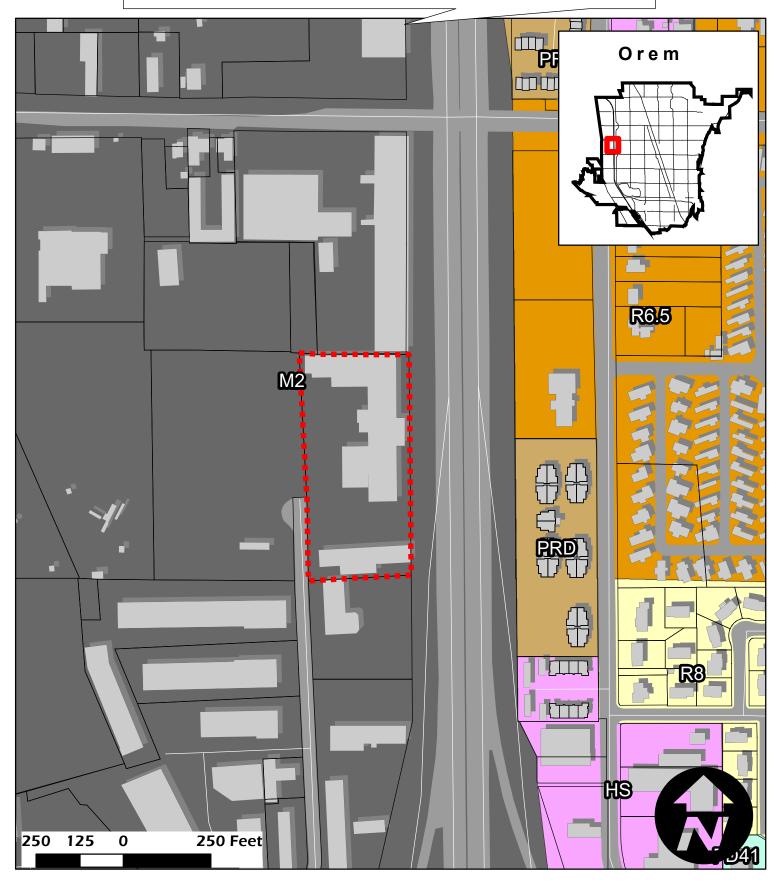

## 3.4. PUBLIC HEARING – Amending Western - Springfield Plat C and approving Western - Springfield Industrial Park Plat C Amended located generally at 212 North 1330 West in the M2 zone.

Staff recommends the Planning Commission amend Western - Springfield Plat C and approve Western - Springfield Industrial Park Plat C Amended located generally at 212 North 1330 West in the M2 zone.

Presenter: Grant Allen

3.4\_SR.G\_IL\_Capo\_2019.11.06.docx

Vicinity Map IL Capo 2019.11.06.pdf

Map IL Capo 2019.11.06 2019.pdf

Il Capo Plat Amendment 2019.11.06.pdf

C19-014 Plat EASEMENT GENEVA.pdf

C19-014 Plat EASEMENT IL CAPO.pdf