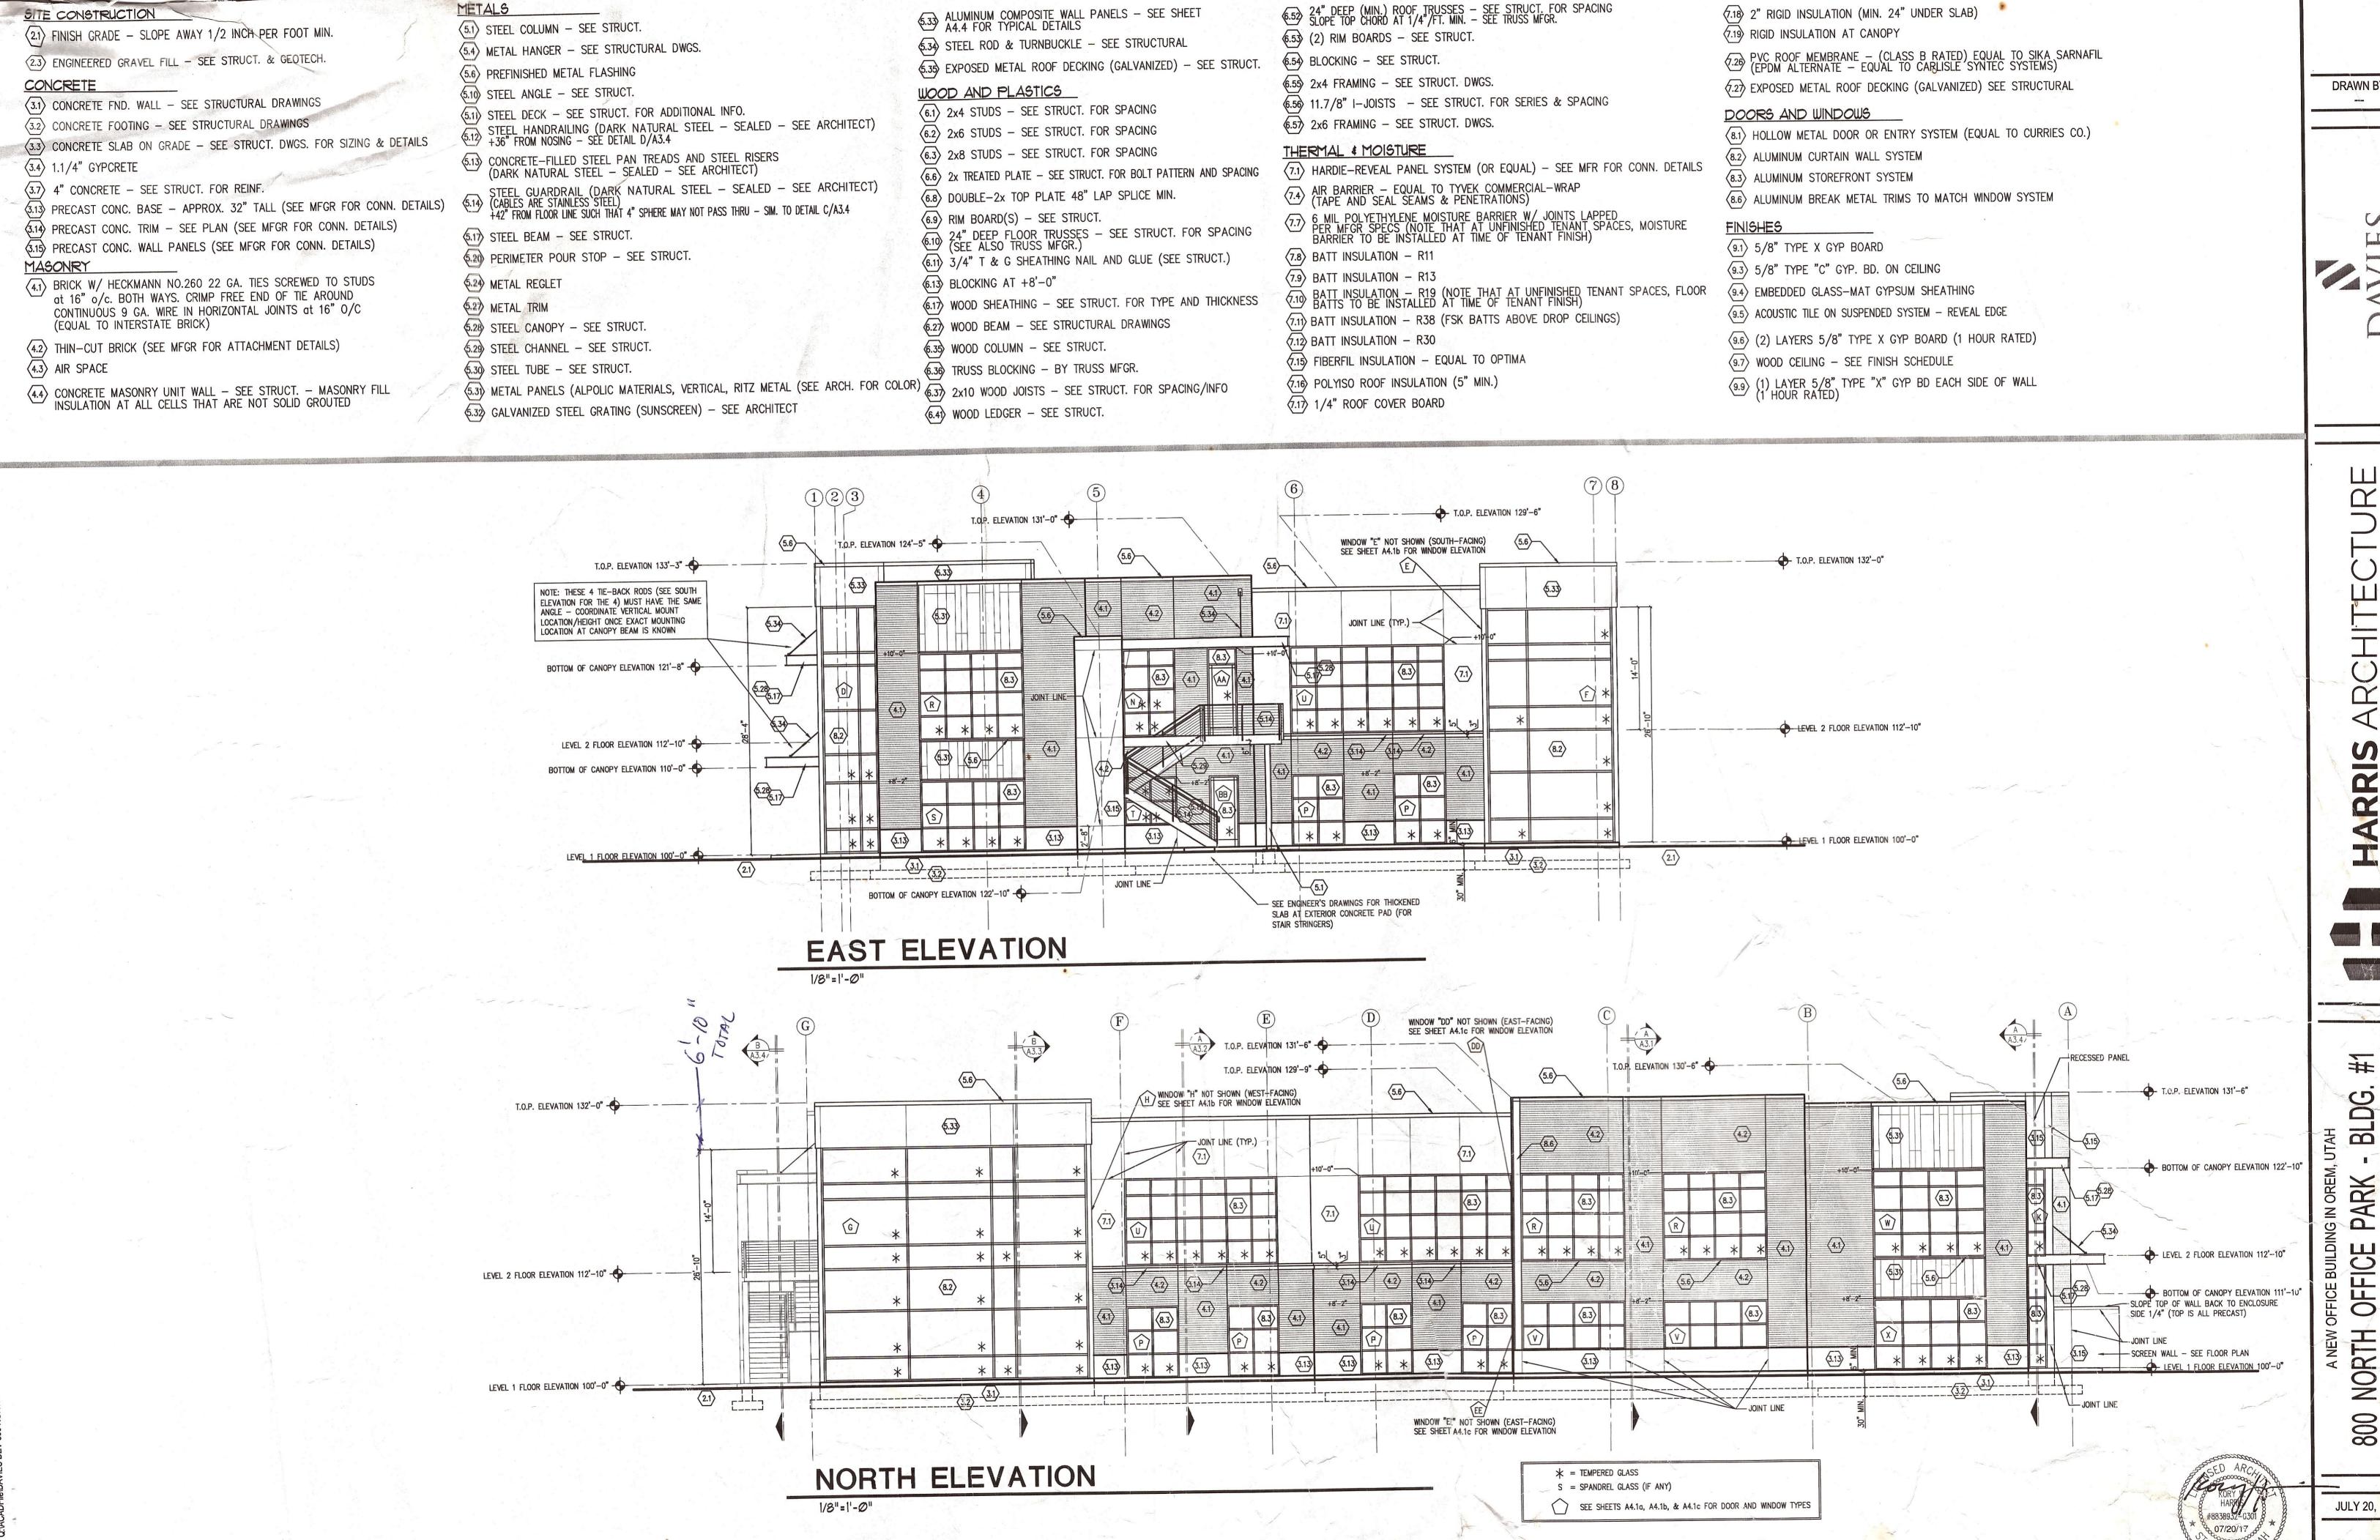

**BACKGROUND:** The applicant is proposing to develop the site with a 20,000 square foot two story office building. The building will be 32 feet tall and have exterior styling of aluminum curtain wall and brick. The proposed landscaping and other sections of the site plan meet the requirements of the C2 zone. The zone requires 1 stall per 250 square feet for parking, the site will provide 80 parking spaces which meets the requirement of the C2 zone.

The applicant is also proposing a 'space open to the public' as required by the Board of Adjustment, for a setback variance that was approved in July 2019.

**RECOMMENDATION:** The Development Review Committee determined this request complies with the Orem City Code. Staff recommends the Planning Commission approve the site plan of Knight West Builders Orem Office located at 1901 North State Street in the C2 zone.