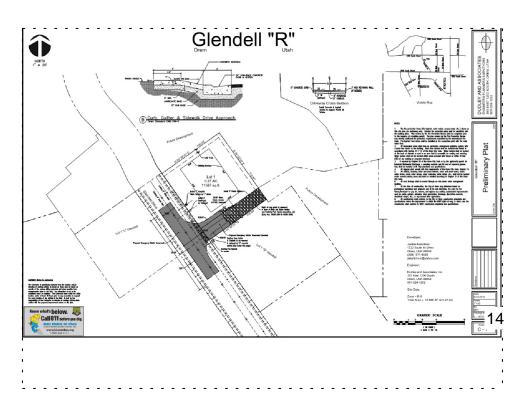

#### Planning Commission November 6, 2019

Applicant: Jordan Kartchner **PRELIMINARY PLAT** – Preliminary Plat approval of Glendell, Plat R located at 1745 South Glendell Drive in the R8 zone.

**BACKGROUND:** The applicant is seeking to build a home on Lot 1 in the proposed preliminary plat. The preliminary plat is for this one lot only. The remaining property to the north-east will be addressed in a subsequent preliminary plat application.

The city Engineer required a public safety turnaround on Glendell Drive since the proposed street will not be connected with this preliminary plat. The preliminary plat also shows a deep lot access easement for the future development of a future deep lot.

**RECOMMENDATION:** The Development Review Committee determined this request complies with the Orem City Code. Staff recommends the Planning Commission approve the preliminary plat of Glendell, Plat R located at 1745 South Glendell Drive in the R8 zone.

## Glendell Plat R

Glendell Plat R R8 .27 Acres NEIGHBORHOOD Lakeview Legend
Parcels selection
Parcels
Buildings

For more information, contact Grant Allen at (801) 229-7095 or grallen@orem.org

City Council Chambers, 56 N State Street