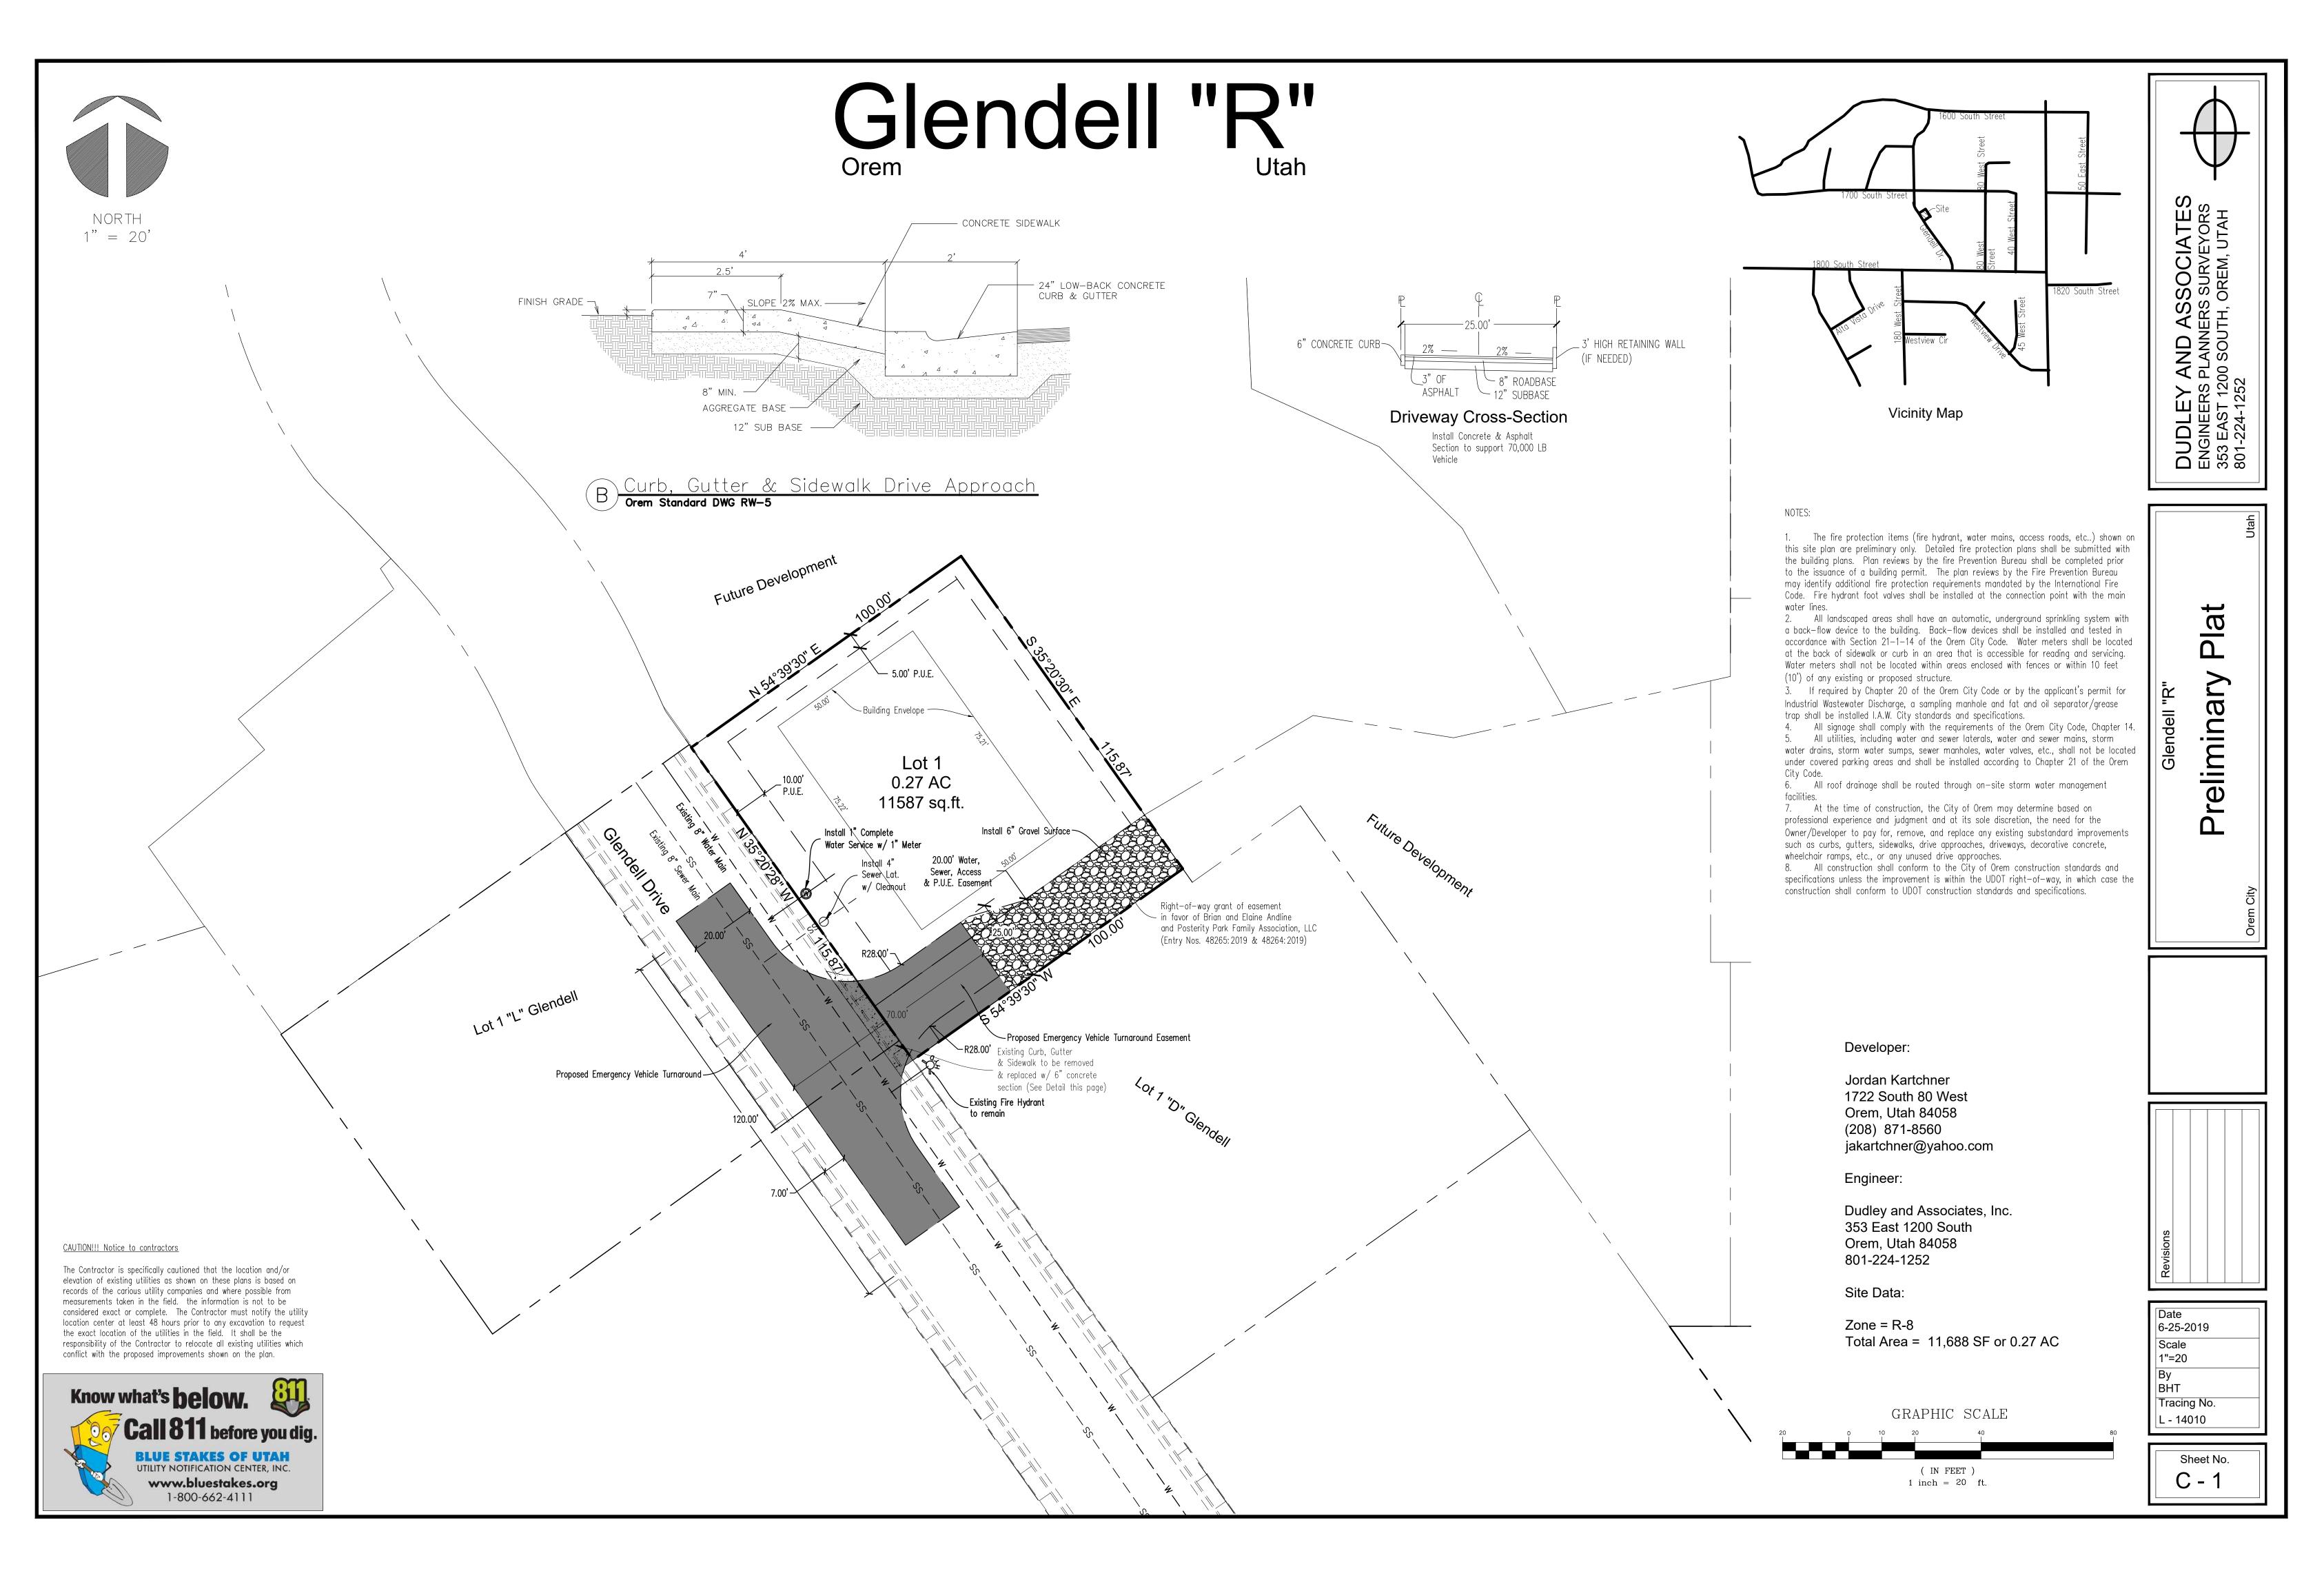

#### Planning Commission November 6, 2019

Applicant: Jordan Kartchner **PRELIMINARY PLAT** – Preliminary Plat approval of Glendell, Plat R located at 1745 South Glendell Drive in the R8 zone.

**BACKGROUND:** The applicant is seeking to build a home on Lot 1 in the proposed preliminary plat. The preliminary plat is for this one lot only. The remaining property to the north-east will be addressed in a subsequent preliminary plat application.

The city Engineer required a public safety turnaround on Glendell Drive since the proposed street will not be connected with this preliminary plat. The preliminary plat also shows a deep lot access easement for the future development of a future deep lot.

**RECOMMENDATION:** The Development Review Committee determined this request complies with the Orem City Code. Staff recommends the Planning Commission approve the preliminary plat of Glendell, Plat R located at 1745 South Glendell Drive in the R8 zone.