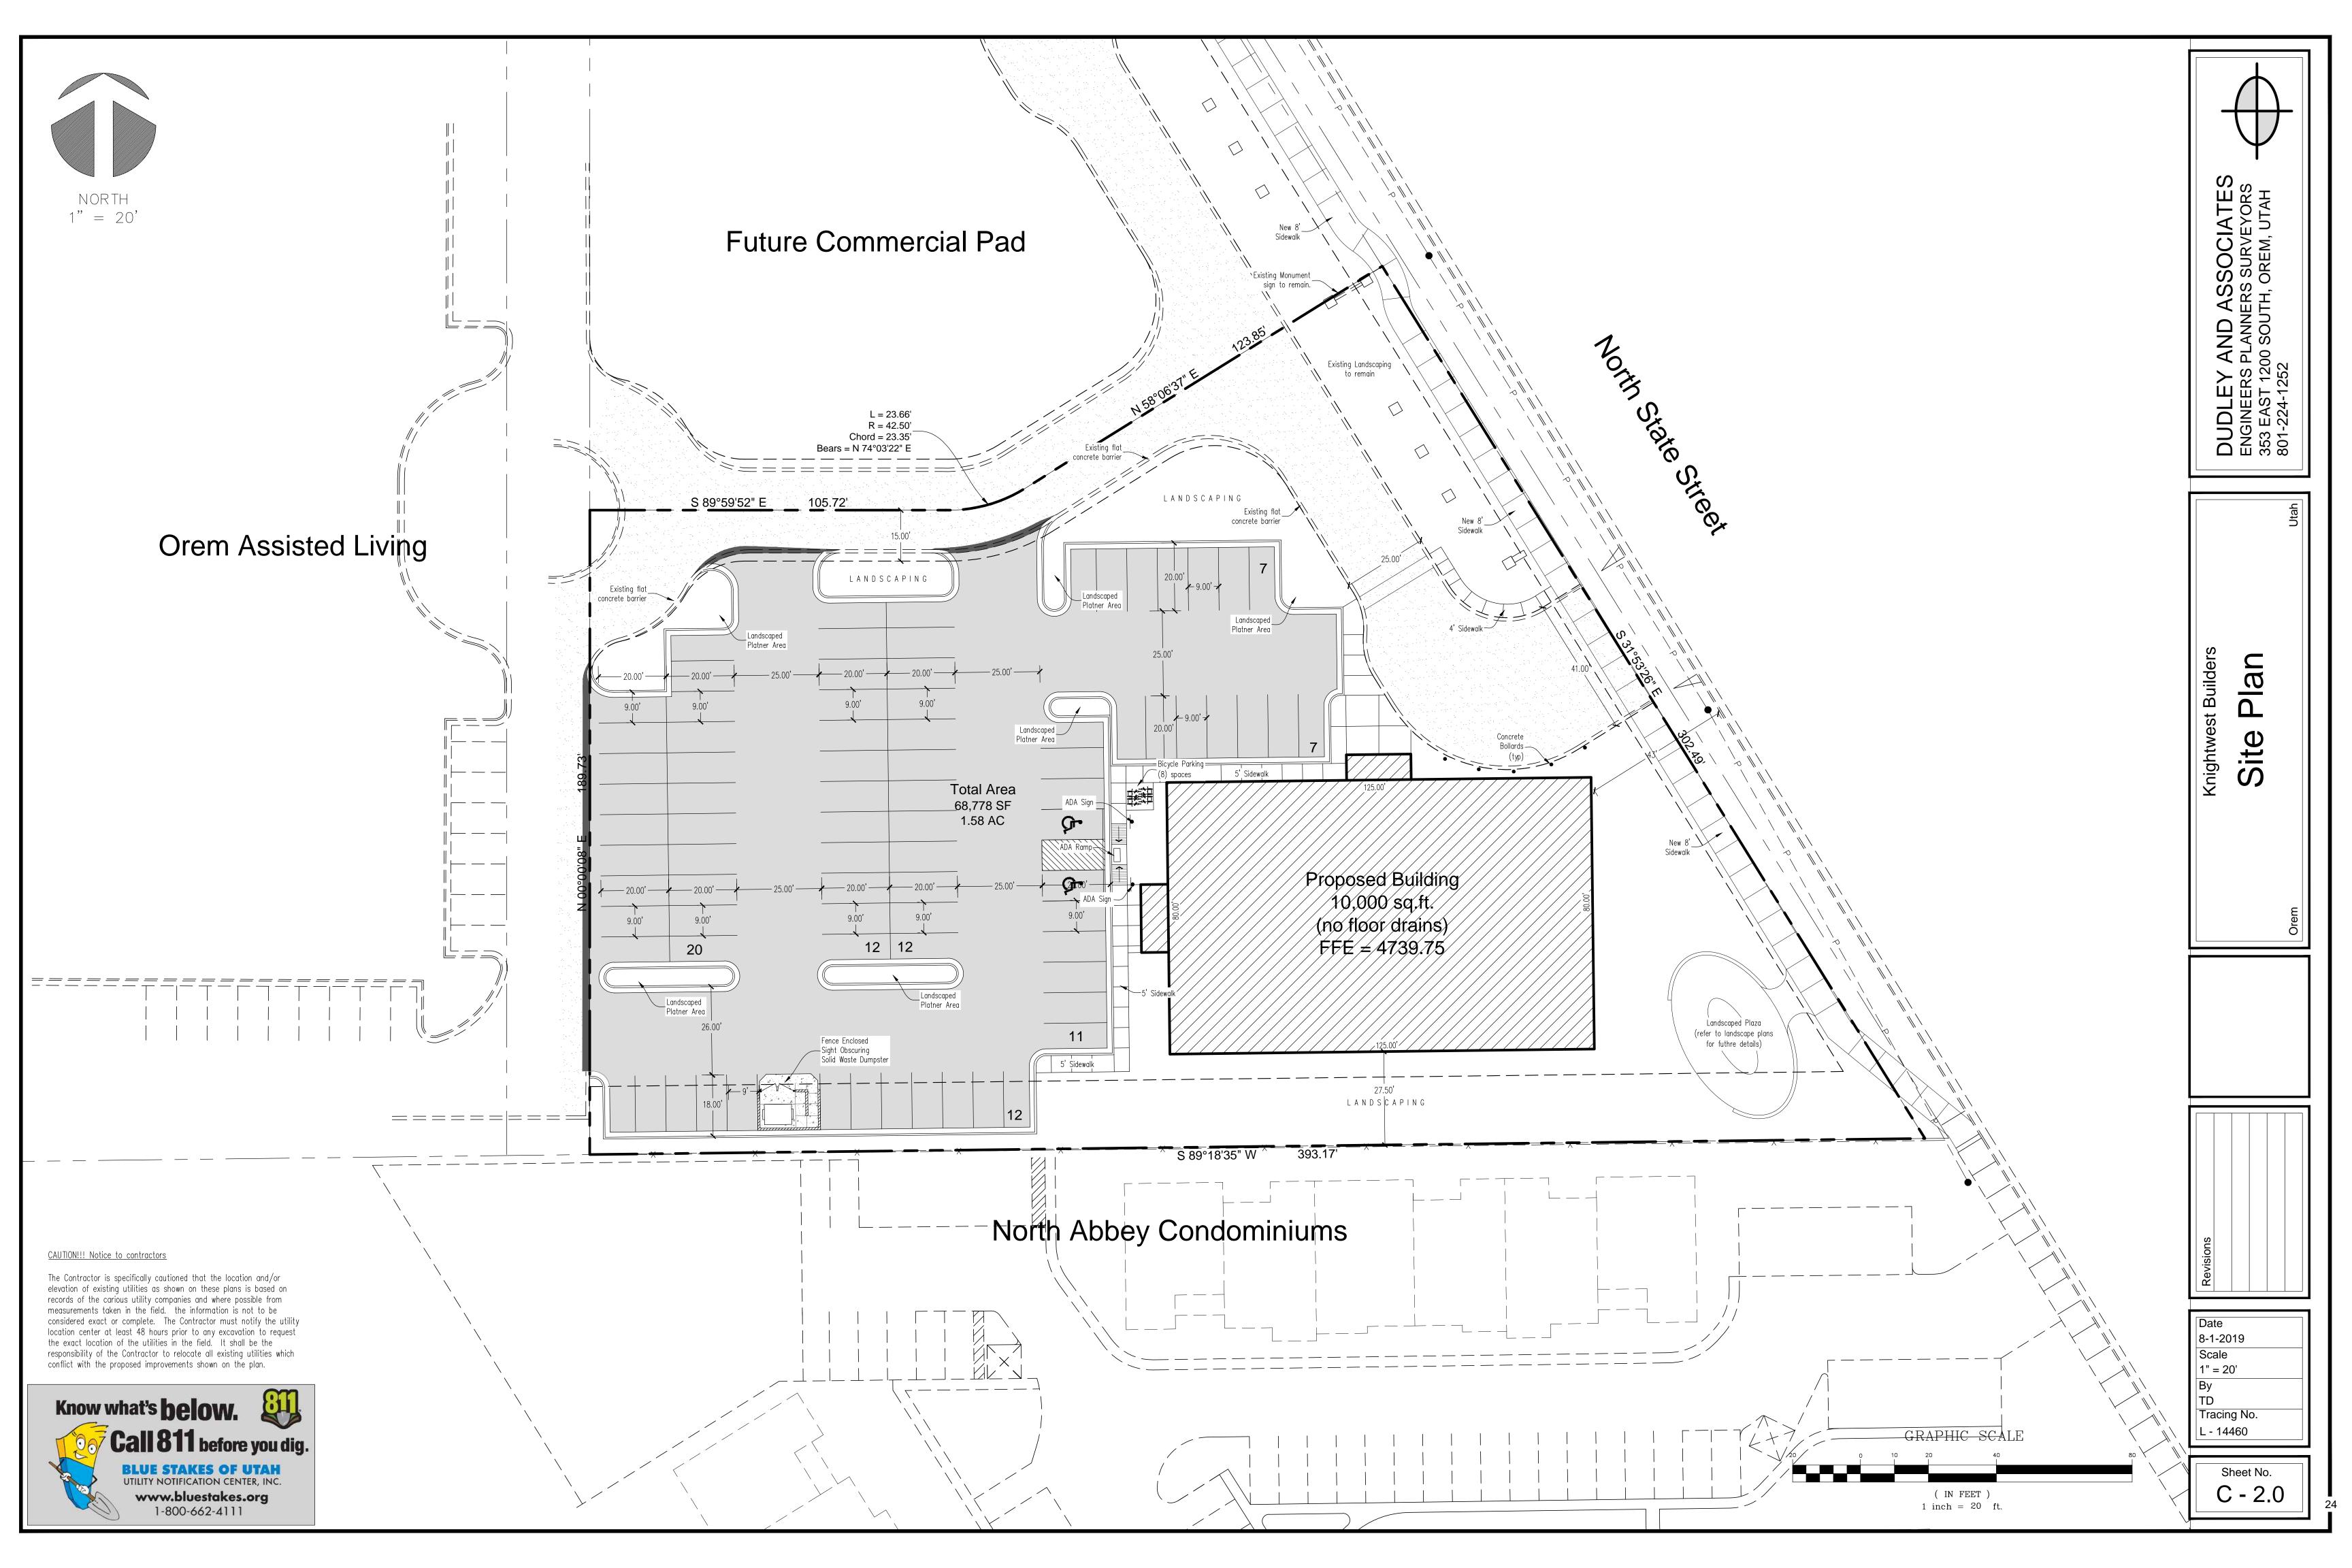

**BACKGROUND:** The applicant is proposing to develop the site with a 20,000 square foot two story office building. The building will be 32 feet tall and have exterior styling of aluminum curtain wall and brick. The proposed landscaping and other sections of the site plan meet the requirements of the C2 zone. The zone requires 1 stall per 250 square feet for parking, the site will provide 80 parking spaces which meets the requirement of the C2 zone.

The applicant is also proposing a 'space open to the public' as required by the Board of Adjustment, for a setback variance that was approved in July 2019.

**RECOMMENDATION:** The Development Review Committee determined this request complies with the Orem City Code. Staff recommends the Planning Commission approve the site plan of Knight West Builders Orem Office located at 1901 North State Street in the C2 zone.