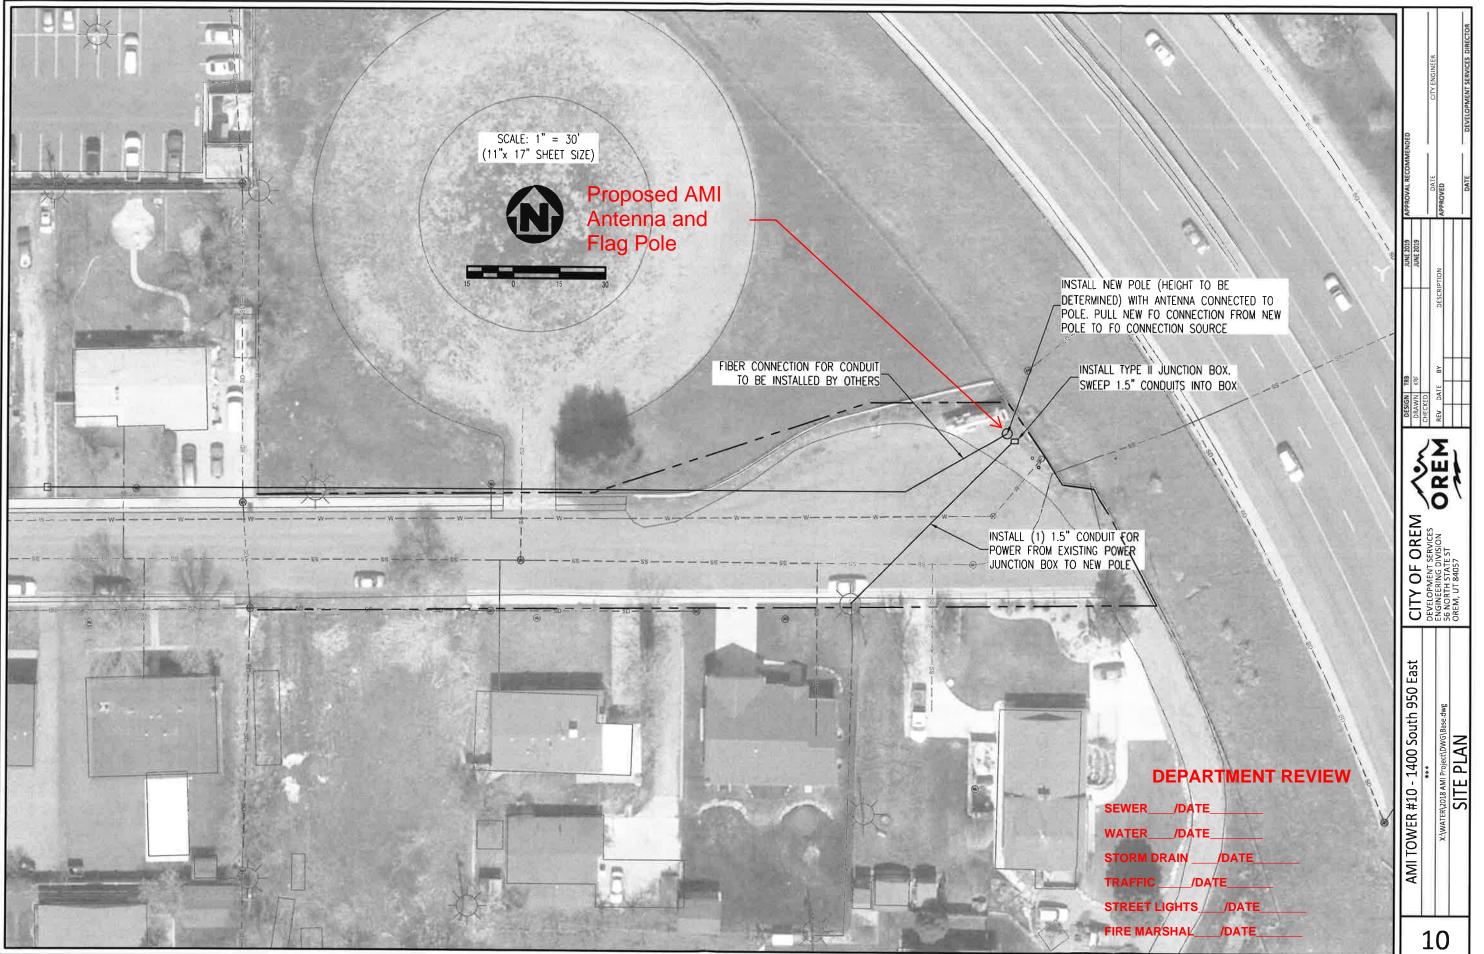

## 3.5. SITE PLAN – Site Plan approval of an eighty foot communications pole which includes an antenna associated with the automated meter reading system and an American Flag and City Flag located generally at 950 East 1400 South.

The Development Review Committee determined this request complies with the Orem City Code. Staff recommends the Planning Commission approve the site plan of the pole located generally at 950 East 1400 South.

Presenter:Jason Bench

3.5 SR.J AMI Pole.docx

Site Plan - AMI Pole.pdf

Pictures.pdf

20191030 1 MailerFront.pdf

20191030 1 MailerBack.pdf

20191030 1 Labels.docx