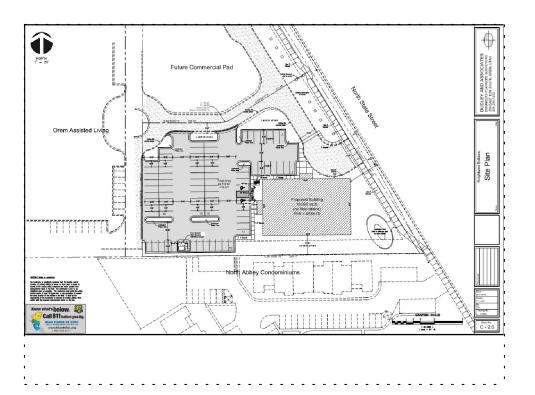

3.3. SITE PLAN – Site Plan approval of Knight West Builders Orem Office located at 1901

#### North State Street in the C2 zone.

Staff recommends the Planning Commission approve the site plan of Knight West Builders Orem Office located at 1901 North State Street in the C2 zone.

Presenter: Grant Allen

**BACKGROUND:** The applicant is proposing to develop the site with a 20,000 square foot two story office building. The building will be 32 feet tall and have exterior styling of aluminum curtain wall and brick. The proposed landscaping and other sections of the site plan meet the requirements of the C2 zone. The zone requires 1 stall per 250 square feet for parking, the site will provide 80 parking spaces which meets the requirement of the C2 zone.

The applicant is also proposing a 'space open to the public' as required by the Board of Adjustment, for a setback variance that was approved in July 2019.

**RECOMMENDATION:** The Development Review Committee determined this request complies with the Orem City Code. Staff recommends the Planning Commission approve the site plan of Knight West Builders Orem Office located at 1901 North State Street in the C2 zone.