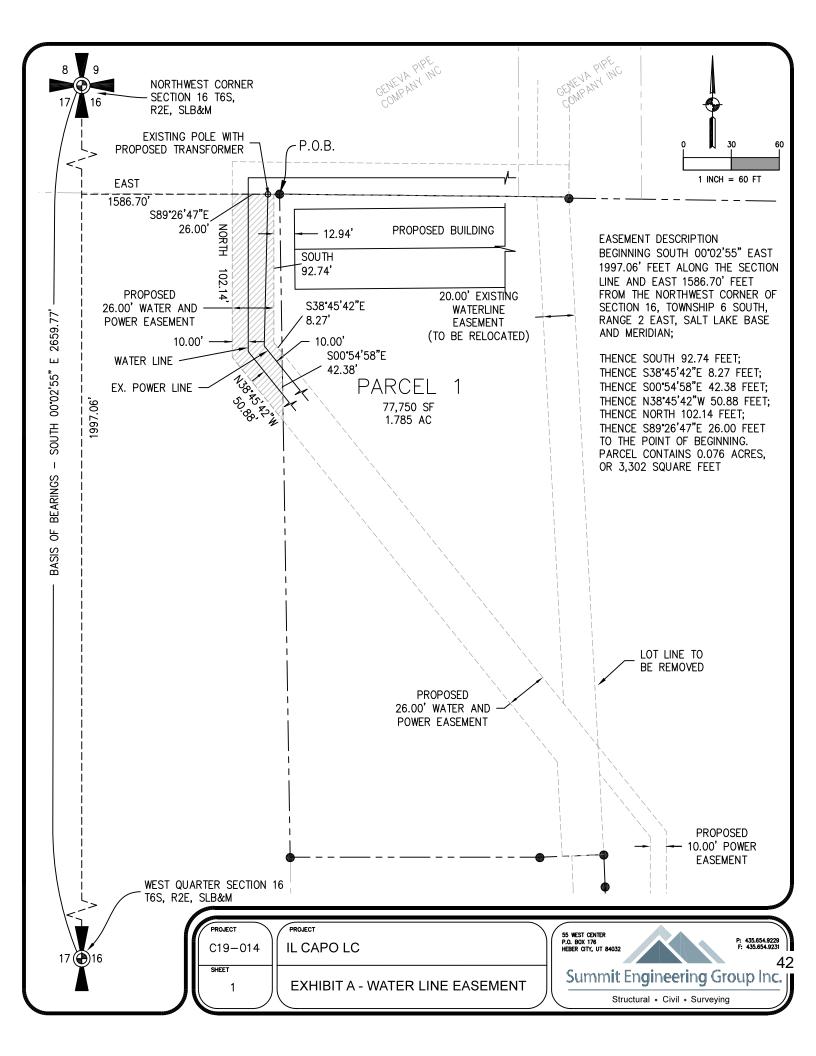

## 3.4. PUBLIC HEARING – Amending Western - Springfield Plat C and approving Western - Springfield Industrial Park Plat C Amended located generally at 212 North 1330 West in the M2 zone.

Staff recommends the Planning Commission amend Western - Springfield Plat C and approve Western - Springfield Industrial Park Plat C Amended located generally at 212 North 1330 West in the M2 zone.

Presenter: Grant Allen

3.4\_SR.G\_IL\_Capo\_2019.11.06.docx

Vicinity Map IL Capo 2019.11.06.pdf

Map IL Capo 2019.11.06 2019.pdf

Il Capo Plat Amendment 2019.11.06.pdf

C19-014 Plat EASEMENT GENEVA.pdf

C19-014 Plat EASEMENT IL CAPO.pdf