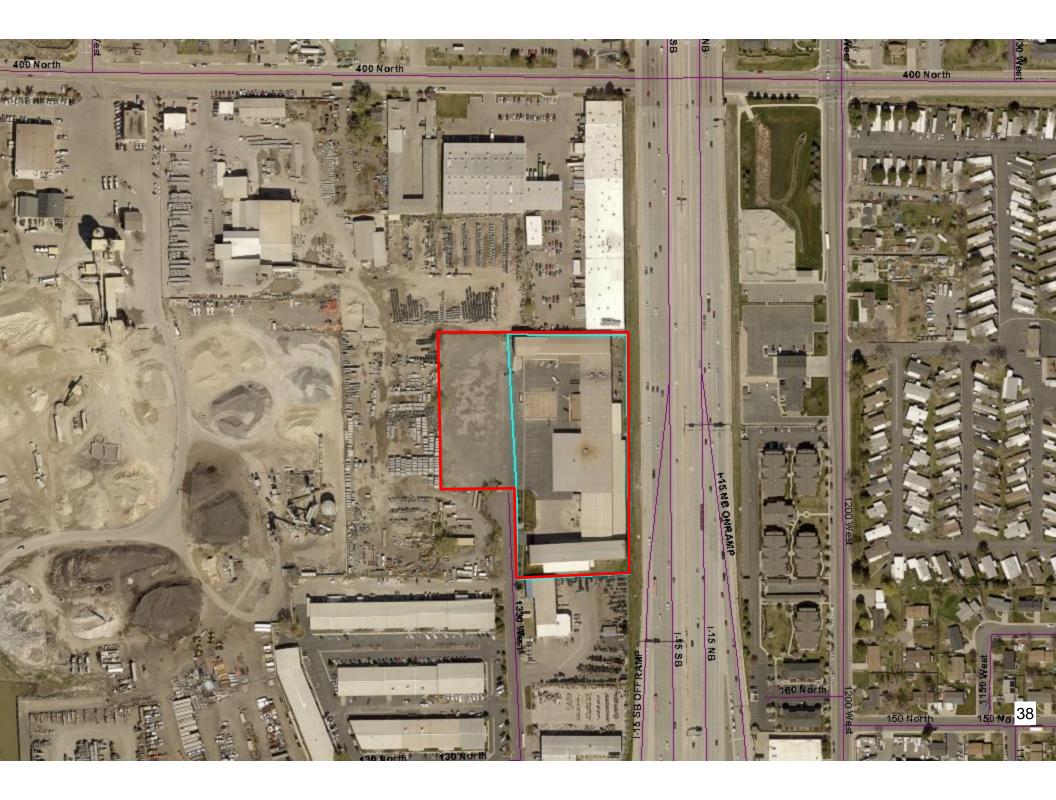

## 3.4. PUBLIC HEARING – Amending Western - Springfield Plat C and approving Western - Springfield Industrial Park Plat C Amended located generally at 212 North 1330 West in the M2 zone.

Staff recommends the Planning Commission amend Western - Springfield Plat C and approve Western - Springfield Industrial Park Plat C Amended located generally at 212 North 1330 West in the M2 zone.

Presenter: Grant Allen

3.4\_SR.G\_IL\_Capo\_2019.11.06.docx

Vicinity Map IL Capo 2019.11.06.pdf

Map IL Capo 2019.11.06 2019.pdf

Il Capo Plat Amendment 2019.11.06.pdf

C19-014 Plat EASEMENT GENEVA.pdf

C19-014 Plat EASEMENT IL CAPO.pdf