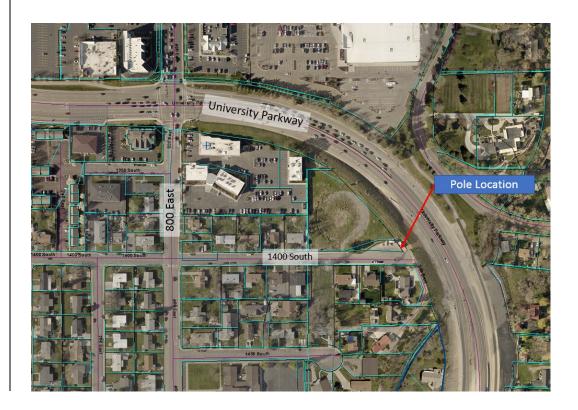

## 3.5. SITE PLAN – Site Plan approval of an eighty foot communications pole which includes an antenna associated with the automated meter reading system and an American Flag and City Flag located generally at 950 East 1400 South.

The Development Review Committee determined this request complies with the Orem City Code. Staff recommends the Planning Commission approve the site plan of the pole located generally at 950 East 1400 South.

Presenter:Jason Bench

3.5 SR.J AMI Pole.docx

Site Plan - AMI Pole.pdf

Pictures.pdf

20191030 1 MailerFront.pdf

20191030 1 MailerBack.pdf

20191030 1 Labels.docx