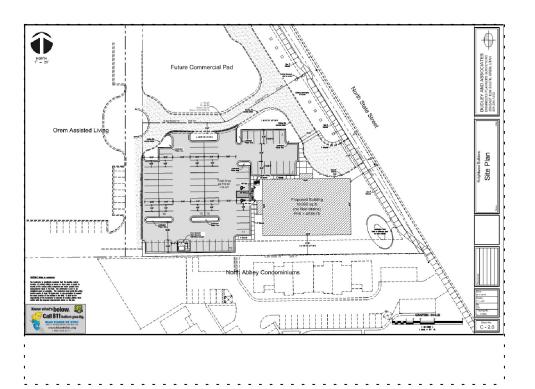

3.3. SITE PLAN – Site Plan approval of Knight West Builders Orem Office located at 1901

#### North State Street in the C2 zone.

Staff recommends the Planning Commission approve the site plan of Knight West Builders Orem Office located at 1901 North State Street in the C2 zone.

Presenter: Grant Allen

**BACKGROUND:** The applicant is proposing to develop the site with a 20,000 square foot two story office building. The building will be 32 feet tall and have exterior styling of aluminum curtain wall and brick. The proposed landscaping and other sections of the site plan meet the requirements of the C2 zone. The zone requires 1 stall per 250 square feet for parking, the site will provide 80 parking spaces which meets the requirement of the C2 zone.

The applicant is also proposing a 'space open to the public' as required by the Board of Adjustment, for a setback variance that was approved in July 2019.

**RECOMMENDATION:** The Development Review Committee determined this request complies with the Orem City Code. Staff recommends the Planning Commission approve the site plan of Knight West Builders Orem Office located at 1901 North State Street in the C2 zone.