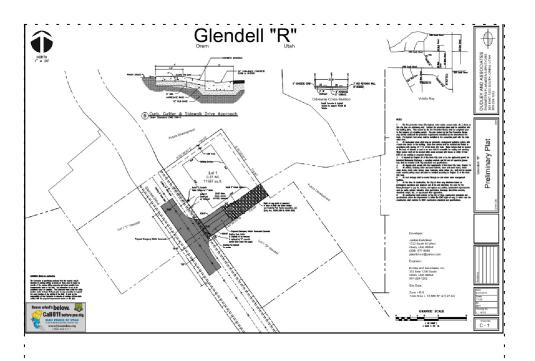

#### Planning Commission November 6, 2019

Applicant: Jordan Kartchner **PRELIMINARY PLAT** – Preliminary Plat approval of Glendell, Plat R located at 1745 South Glendell Drive in the R8 zone.

**BACKGROUND:** The applicant is seeking to build a home on Lot 1 in the proposed preliminary plat. The preliminary plat is for this one lot only. The remaining property to the north-east will be addressed in a subsequent preliminary plat application.

The city Engineer required a public safety turnaround on Glendell Drive since the proposed street will not be connected with this preliminary plat. The preliminary plat also shows a deep lot access easement for the future development of a future deep lot.

**RECOMMENDATION:** The Development Review Committee determined this request complies with the Orem City Code. Staff recommends the Planning Commission approve the preliminary plat of Glendell, Plat R located at 1745 South Glendell Drive in the R8 zone.

## Glendell Plat R

Glendell Plat R R8 .27 Acres NEIGHBORHOOD Lakeview Legend
Parcels selection
Parcels
Buildings

For more information, contact Grant Allen at (801) 229-7095 or grallen@orem.org

City Council Chambers, 56 N State Street