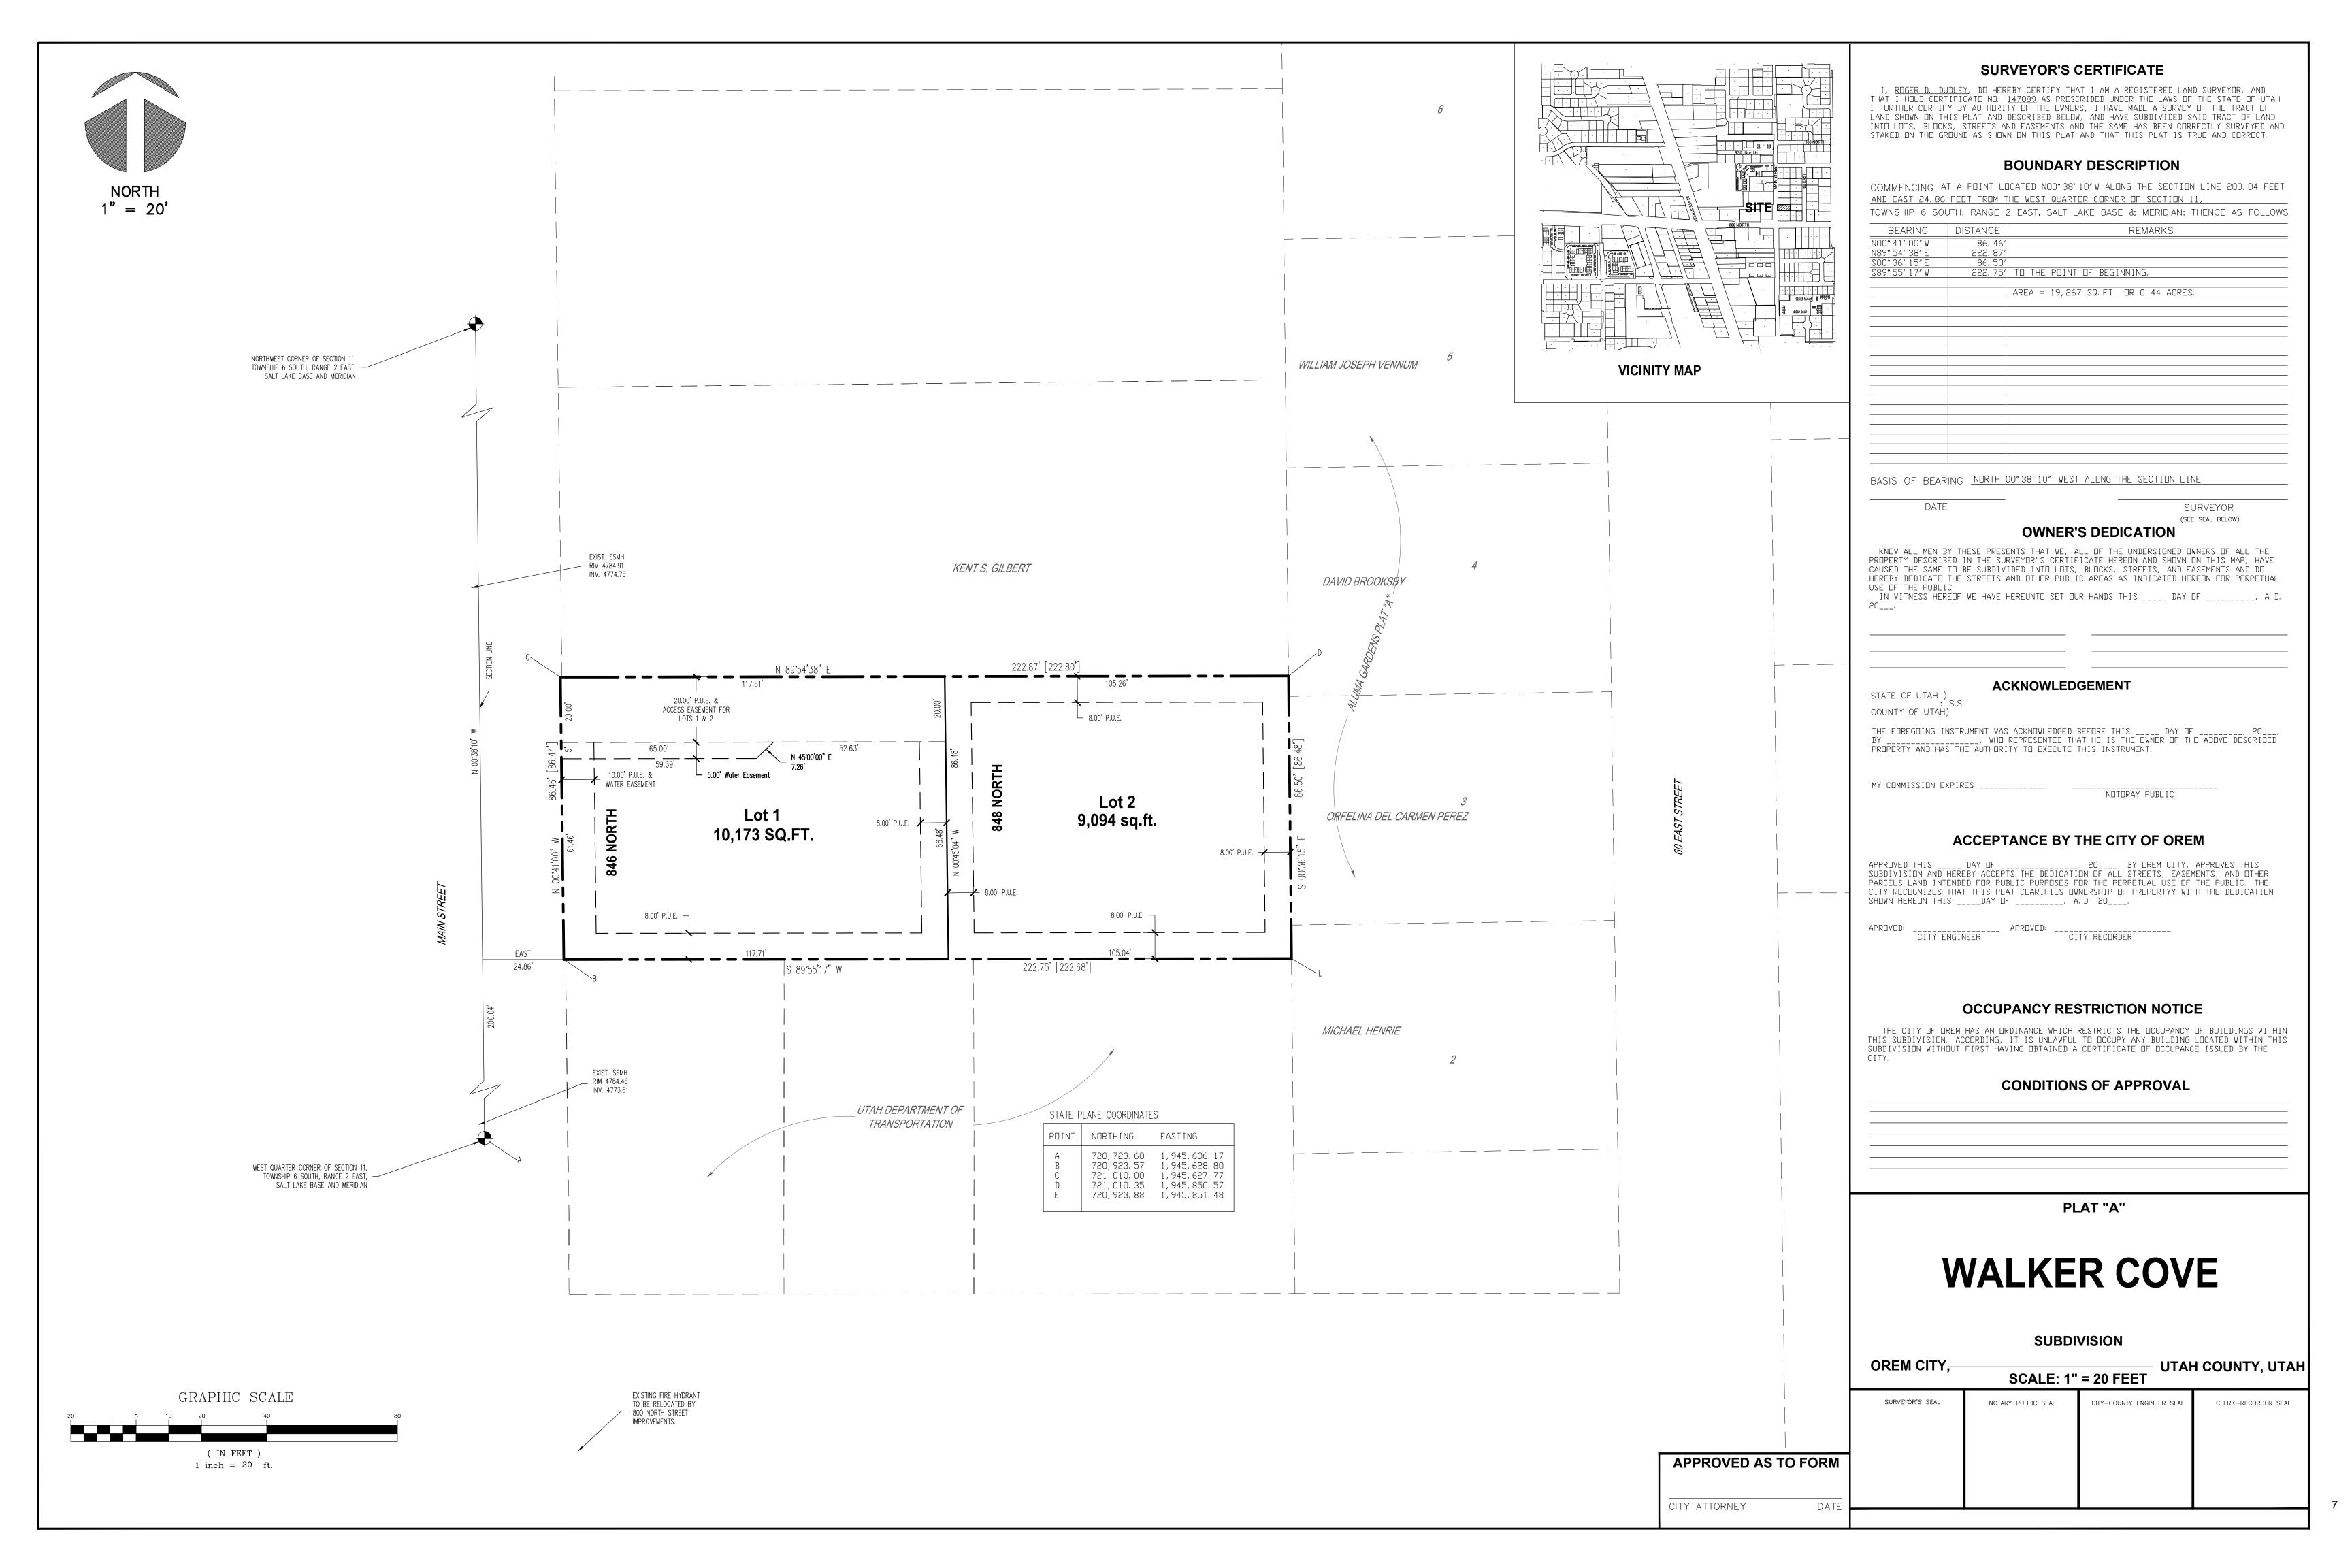

#### **BACKGROUND:**

The preliminary plat was originally approved by the Planning Commission on April 18, 2007. That approval has expired.

Proposed Subdivision: Walker Cove Subdivision includes two (2) lots, one (1) of which is a deep lot. The property is located in the R6.5 zone, which requires a minimum of 6,500 square feet for each lot including 125% for the deep lot. Proposed Lot 1 has a gross square footage of 10,173 and a net square footage of 7,821. Proposed Lot 2 is a deep lot and requires a minimum of 8,125 square feet; the lot has 9,094 square feet. The private drive is 20 feet wide and provides access to both lots. The existing home on proposed Lot 1 will remain, but the existing garage will be modified to be off the proposed deep lot access.

# WALKER COVE

OREM,

The section of garage to be removed cannot

-have roof eave, etc. that overhangs into the

access easement

**VICINITY MAP** 

NOTES:

1. THE FIRE PROTECTION ITEMS (FIRE HYDRANT, WATER MAINS, ACCESS ROADS, ETC.,) REQUIREMENTS MANDATED BY THE UNIFORM FIRE CODE. FIRE HYDRANT FOOT VALVES SHALL BE INSTALLED AT THE CONNECTION POINT WITH THE MAIN WATER LINES.

## SITE DATA:

**ZONE - R6.5** TOTAL AREA: 19,268 SQ.FT. TOTAL LOTS: 2

GRAPHIC SCALE

NOTE: DEMOLITION PERMIT REQUIRED

TO REMOVE EXISTING GARAGE.

The Contractor is specifically cautioned that the location and/or