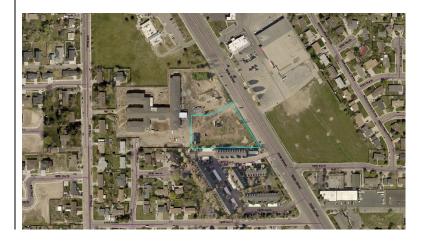

# Item #: 3.3 Prepared By: Grant Allen Applicant: Knight West Builders, LLC SITE PLAN – Site Plan approval of Knight West Builders Orem Office located at 1901 North State Street in the C2 zone.

#### **Community Commercial**

Current Zone: C2Acreage: 1.59

• Neighborhood: Aspen

#### **ACTION:**

The Planning Commission is the final approving authority regarding this request.

**REQUEST:** The applicant requests the Planning Commission approve the site plan for Knight West Builders Orem Office located generally at 1901 North State Street in the C2 zone.

**BACKGROUND:** The applicant is proposing to develop the site with a 20,000 square foot two story office building. The building will be 32 feet tall and have exterior styling of aluminum curtain wall and brick. The proposed landscaping and other sections of the site plan meet the requirements of the C2 zone. The zone requires 1 stall per 250 square feet for parking, the site will provide 80 parking spaces which meets the requirement of the C2 zone.