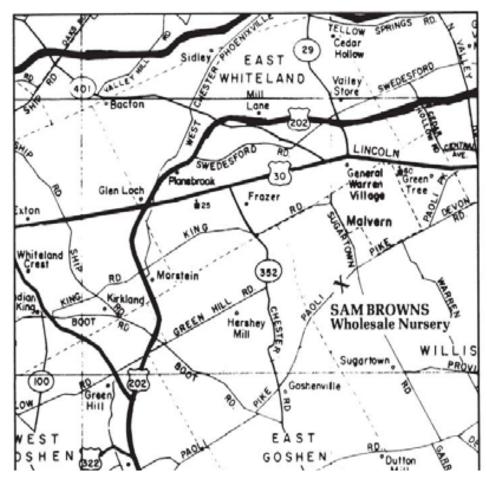

# 26<sup>th</sup> Year!

366 Paoli Pike Malvern, PA 19355

Phone: 610-647-6947 Fax: 610-647-1673

WWW.SAMBROWNSNURSERY.COM

**DIRECTIONS** 

# From the Pennsylvania Turnpike:

Exit 326 Valley Forge. Continue South on Rt. 202. Follow to Paoli Pike.

Turn Left (East) onto Paoli Pike. Follow for 4.4 miles. Nursery is on the right.

# From Interstate 95 heading North:

Take Rte 202 North to Paoli Pike Exit. Turn left at end of ramp. Travel 4.4 mi., Nursery is on right.